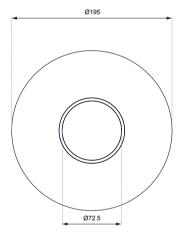

### PRODUCT INFORMATION

| I ROBOOT INT ORMATION  |                                                                                           |
|------------------------|-------------------------------------------------------------------------------------------|
| ET1201CON              | Elizabeth dual control concealed thermostatic shower valve                                |
|                        |                                                                                           |
| SPECIFICATIONS         |                                                                                           |
|                        | Minimum inlet pressure 0.5 bar                                                            |
|                        | Maximum inlet pressure 10.0 bar                                                           |
|                        | Max inlet temperature 65°C                                                                |
| MATERIAL               | Brass                                                                                     |
| COLOUR/FINISH          | Chrome                                                                                    |
| APPROVALS              | This product should be fitted in accordance with relevant <i>Water Byelaw Regulations</i> |
| FIXING                 | Frame to hold plaster board and secure anchor for pipe                                    |
| PRODUCT DIMENSIONS     | Please refer to technical line drawing                                                    |
| ADDITIONAL INFORMATION | Suitable for the following plumbing systems:                                              |
|                        | Gravity fed, pumped, unvented or combi<br>systems.                                        |
|                        | For a full range of brassware products please                                             |
|                        | refer to www.sonasbathrooms.com                                                           |

All measurements shown are in millimetres. Drawing sizes are not to scale. Measurement accuracy ±5mm. SONAS Bathrooms reserves the right to make changes and/or modifications to products and specifications without prior notice.