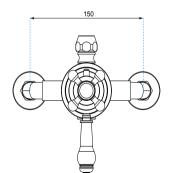

### PRODUCT INFORMATION

| I ROBOOT INT ORMATION  |                                                                                           |
|------------------------|-------------------------------------------------------------------------------------------|
| ET1201CON              | Elizabeth dual control concealed thermostatic shower valve                                |
|                        |                                                                                           |
| SPECIFICATIONS         |                                                                                           |
|                        | Minimum inlet pressure 0.5 bar                                                            |
|                        | Maximum inlet pressure 10.0 bar                                                           |
|                        | Max inlet temperature 65°C                                                                |
| MATERIAL               | Brass                                                                                     |
| COLOUR/FINISH          | Chrome                                                                                    |
| APPROVALS              | This product should be fitted in accordance with relevant <i>Water Byelaw Regulations</i> |
| FIXING                 | Frame to hold plaster board and secure anchor for pipe                                    |
| PRODUCT DIMENSIONS     | Please refer to technical line drawing                                                    |
| ADDITIONAL INFORMATION | Suitable for the following plumbing systems:                                              |
|                        | Gravity fed, pumped, unvented or combi<br>systems.                                        |
|                        | For a full range of brassware products please                                             |
|                        | refer to www.sonasbathrooms.com                                                           |

All measurements shown are in millimetres. Drawing sizes are not to scale. Measurement accuracy ±5mm. SONAS Bathrooms reserves the right to make changes and/or modifications to products and specifications without prior notice.