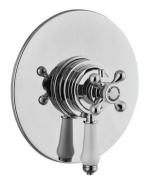

# ELIZABETH CONCEALED THERMOSTATIC SHOWER VALVE

### PRODUCT INFORMATION

| I ROBOOT INT ORMATION  |                                                                                           |
|------------------------|-------------------------------------------------------------------------------------------|
| ET1201CON              | Elizabeth dual control concealed thermostatic shower valve                                |
|                        |                                                                                           |
| SPECIFICATIONS         |                                                                                           |
|                        | Minimum inlet pressure 0.5 bar                                                            |
|                        | Maximum inlet pressure 10.0 bar                                                           |
|                        | Max inlet temperature 65°C                                                                |
| MATERIAL               | Brass                                                                                     |
| COLOUR/FINISH          | Chrome                                                                                    |
| APPROVALS              | This product should be fitted in accordance with relevant <i>Water Byelaw Regulations</i> |
| FIXING                 | Frame to hold plaster board and secure anchor for pipe                                    |
| PRODUCT DIMENSIONS     | Please refer to technical line drawing                                                    |
| ADDITIONAL INFORMATION | Suitable for the following plumbing systems:                                              |
|                        | Gravity fed, pumped, unvented or combi<br>systems.                                        |
|                        | For a full range of brassware products please                                             |
|                        | refer to www.sonasbathrooms.com                                                           |