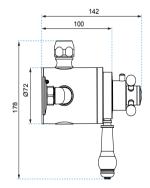

### PRODUCT INFORMATION

| I ROBOOT INT ORMATION  |                                                                                           |
|------------------------|-------------------------------------------------------------------------------------------|
| ET1201CON              | Elizabeth dual control concealed thermostatic shower valve                                |
|                        |                                                                                           |
| SPECIFICATIONS         |                                                                                           |
|                        | Minimum inlet pressure 0.5 bar                                                            |
|                        | Maximum inlet pressure 10.0 bar                                                           |
|                        | Max inlet temperature 65°C                                                                |
| MATERIAL               | Brass                                                                                     |
| COLOUR/FINISH          | Chrome                                                                                    |
| APPROVALS              | This product should be fitted in accordance with relevant <i>Water Byelaw Regulations</i> |
| FIXING                 | Frame to hold plaster board and secure anchor for pipe                                    |
| PRODUCT DIMENSIONS     | Please refer to technical line drawing                                                    |
| ADDITIONAL INFORMATION | Suitable for the following plumbing systems:                                              |
|                        | Gravity fed, pumped, unvented or combi<br>systems.                                        |
|                        | For a full range of brassware products please                                             |
|                        | refer to www.sonasbathrooms.com                                                           |

All measurements shown are in millimetres. Drawing sizes are not to scale. Measurement accuracy ±5mm. SONAS Bathrooms reserves the right to make changes and/or modifications to products and specifications without prior notice.