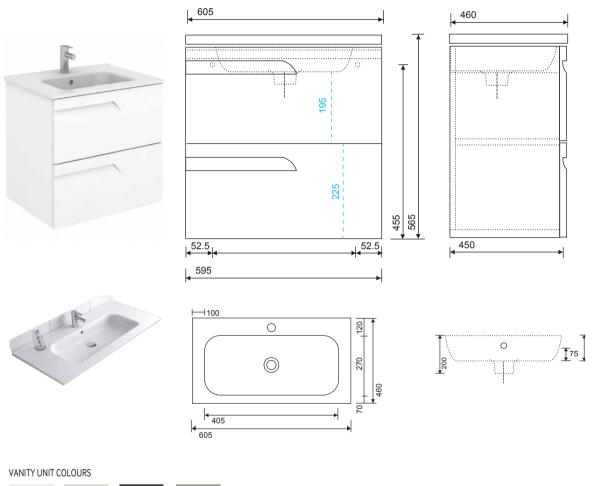

## BRAVA 60CM TWO DRAWER WALL HUNG UNIT WITH WASHBASIN

Ceramic washbasin included - Soft close mechanism - Tap not included

## **PRODUCT CODE**

SLMBR602DWH - Gloss White SLMBR602DNWH - Nature White

SLMBR602DNG- Nature Grey

SLMBR602DSMG - Smokey Matt

## **MATERIAL**

 ${\sf Gloss\,lacquered\,faced\,16mm\,MFC\,with\,durable\,water\,resistant\,finish\,on\,Gloss\,White.\,\,Melamine\,faced\,16mm\,MFC\,with\,durable\,water\,resistant\,finish\,on\,Gloss\,White.}$ 

with durable water resistant finish on Nature White, Nature Grey & Smokey Matt

WEIGHT Unit 20.5kg, Basin 10.3 kg

**FIXINGS** Metal Hangers - Fixing kit supplied

WASHBASIN Slim Basin

APPROVALS Washbasin – CE Certified EN 14688