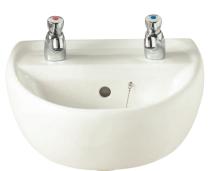

## PRODUCT INFORMATION

SA4111WH With overflow, chainstay, 1 tap hole

wall mounted basin 400 x 345mm

SA4112WH With overflow, chainstay, 2 tap hole wall mounted basin 400 x 345mm

## **RELATED PRODUCTS**

NC165CP Inta Standard non concussive basin taps
MAYBASWC 1½" slotted basin waste, plug and chain

MATERIAL Vitreous China

COLOUR/FINISH White

**MANUFACTURER** Twyford Bathrooms

FIXING Wall bolts pair - not included (SR1018XX