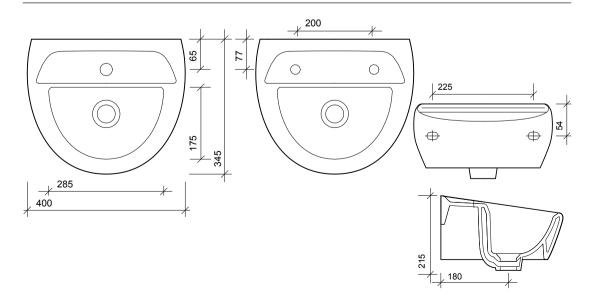

## PRODUCT INFORMATION

SA4111WH With overflow, chainstay, 1 tap hole

wall mounted basin 400 x 345mm

SA4112WH With overflow, chainstay, 2 tap hole wall mounted basin 400 x 345mm

140mm or SR1015XX 120mm)

Basin to panel assembly kit - not included

(SR4000XX)

STANDARDS EN 14688, BS 3402

APPROVALS CE Approved

PRODUCT DIMENSIONS W400 x D365mm

**ADDITIONAL INFORMATION** 2 Tap Hole Basin - Tap Hole Diameter 25mm

1 Tap Hole Basin - Tap Hole Diameter 32mm