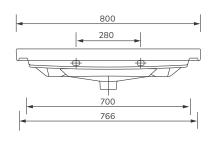

## FJORD 80cm Wall Hung

Two Drawer Vanity Unit with Ceramic Basin

Soft close mechanism Internal 2nd drawer with push to open

| MATERIAL | Fascia, Drawer Fronts, Top, Bottom & Side Panels<br>are constructed using 18mm MDF PU Lacquered<br>Finish, Soft Close, Quick Release Metal Drawers –<br>adjustable +/- 5mm |
|----------|----------------------------------------------------------------------------------------------------------------------------------------------------------------------------|
| WEIGHT   | 50.5Kg                                                                                                                                                                     |
| FIXINGS  | Metal Hangers - Fixing kit supplied                                                                                                                                        |
| STANDARD | Washbasin – EN14688, DOP-SON-002/19<br>Unit – FSC Certified                                                                                                                |