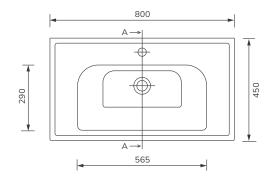

## FJORD 80cm Wall Hung

Two Drawer Vanity Unit with Ceramic Basin

Soft close mechanism Internal 2nd drawer with push to open

| MATERIAL | Fascia, Drawer Fronts, Top, Bottom & Side Panels<br>are constructed using 18mm MDF PU Lacquered<br>Finish, Soft Close, Quick Release Metal Drawers –<br>adjustable +/- 5mm |
|----------|----------------------------------------------------------------------------------------------------------------------------------------------------------------------------|
| WEIGHT   | 50.5Kg                                                                                                                                                                     |
| FIXINGS  | Metal Hangers - Fixing kit supplied                                                                                                                                        |
| STANDARD | Washbasin – EN14688, DOP-SON-002/19<br>Unit – FSC Certified                                                                                                                |