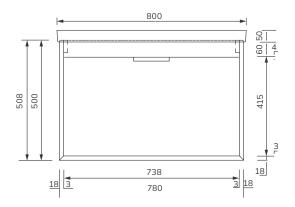

## FJORD 80cm Wall Hung

Two Drawer Vanity Unit with Ceramic Basin

Soft close mechanism Internal 2nd drawer with push to open

| MATERIAL | Fascia, Drawer Fronts, Top, Bottom & Side Panels<br>are constructed using 18mm MDF PU Lacquered<br>Finish, Soft Close, Quick Release Metal Drawers –<br>adjustable +/- 5mm |
|----------|----------------------------------------------------------------------------------------------------------------------------------------------------------------------------|
| WEIGHT   | 50.5Kg                                                                                                                                                                     |
| FIXINGS  | Metal Hangers - Fixing kit supplied                                                                                                                                        |
| STANDARD | Washbasin – EN14688, DOP-SON-002/19<br>Unit – FSC Certified                                                                                                                |