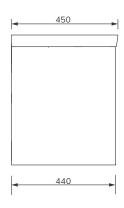

## FJORD 80cm Wall Hung

Two Drawer Vanity Unit with Ceramic Basin

Soft close mechanism Internal 2nd drawer with push to open

| MATERIAL | Fascia, Drawer Fronts, Top, Bottom & Side Panels<br>are constructed using 18mm MDF PU Lacquered<br>Finish, Soft Close, Quick Release Metal Drawers –<br>adjustable +/- 5mm |
|----------|----------------------------------------------------------------------------------------------------------------------------------------------------------------------------|
| WEIGHT   | 50.5Kg                                                                                                                                                                     |
| FIXINGS  | Metal Hangers - Fixing kit supplied                                                                                                                                        |
| STANDARD | Washbasin – EN14688, DOP-SON-002/19<br>Unit – FSC Certified                                                                                                                |