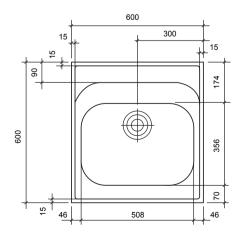

PRODUCT DIMENSIONS As per product information

ADDITIONAL INFORMATION

Versatile single or double bowl sinks without overflow that can be wall mounted. Bowls measure W508 x D356mm. Supplied on cantilever brackets with sound deadening pads,

rimmed edges with 50mm turndown.