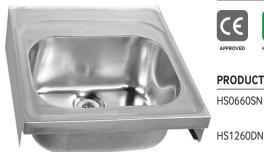

## **SARK HTM64 HEALTHCARE SINK**

## PRODUCT INFORMATION

HS0660SN

Sark HTM64 W600 x D600mm Single Bowl

Healthcare Sink

Sark HTM64 W1200 x D600mm Double Bowl

Healthcare Sink

PRODUCT DIMENSIONS As per product information

ADDITIONAL INFORMATION

Versatile single or double bowl sinks without overflow that can be wall mounted. Bowls measure W508 x D356mm. Supplied on cantilever brackets with sound deadening pads,