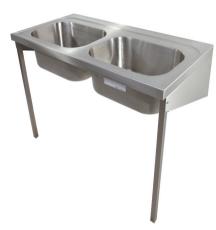

## PRODUCT INFORMATION

HS0660SN

Sark HTM64 W600 x D600mm Single Bowl

Healthcare Sink

Sark HTM64 W1200 x D600mm Double Bowl

Healthcare Sink

## **PRODUCT OPTIONS**

Overflow, piercing available on request Tapholes at 180mm or 200mm centres Stainless steel legs - SHLG0600

MATERIAL 304 Grade Stainless Steel

**FINISH** Polished

MAKE **PLAND Stainless** STEEL THICKNESS 0.9mm or 1.2mm **APPROVALS** HTM64 Compliant

PRODUCT DIMENSIONS As per product information

ADDITIONAL INFORMATION

Versatile single or double bowl sinks without overflow that can be wall mounted. Bowls measure W508 x D356mm. Supplied on cantilever brackets with sound deadening pads,