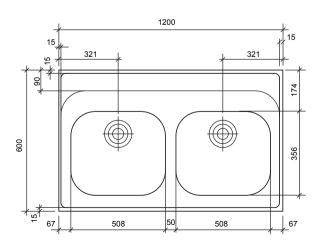

PRODUCT DIMENSIONS As per product information

ADDITIONAL INFORMATION

Versatile single or double bowl sinks without overflow that can be wall mounted. Bowls measure W508 x D356mm. Supplied on cantilever brackets with sound deadening pads,

rimmed edges with 50mm turndown.