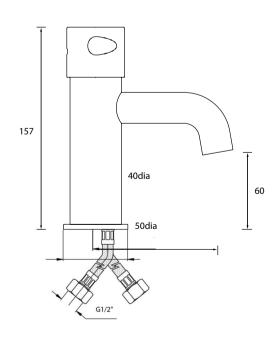

**FIXING** Basin mounted using back nut provided

**APPROVALS** WRAS Approved PRODUCT DIMENSIONS H157 x W40 x D97mm

ADDITIONAL INFORMATION Self closing water saving non concussive mixer

tap with manual temperature adjustment. Turning knob clockwise to increase the mixed water temperature and anti clockwise to