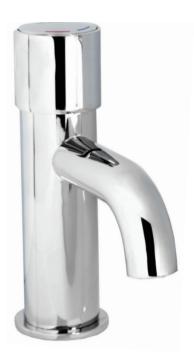

## **CONTEMPORARY NON CONCUSSIVE BASIN MIXER**

## PRODUCT INFORMATION

NC230CP

Contemporary non concussive basin mixer with temperature control

## SPECIFICATIONS

Minimum operating pressure 0.5 bar Maximum operating pressure 5.0 bar

Max inlet temperature 65 C

Timed flow @ 1 bar - 15 seconds +/- 3 seconds

Max basin thickness 45mm

MATERIAL Brass
COLOUR/FINISH Chrome
MANUFACTURER Inta

**FIXING** Basin mounted using back nut provided

**APPROVALS** WRAS Approved PRODUCT DIMENSIONS H157 x W40 x D97mm

ADDITIONAL INFORMATION Self closing water saving non concussive mixer

tap with manual temperature adjustment. Turning knob clockwise to increase the mixed water temperature and anti clockwise to