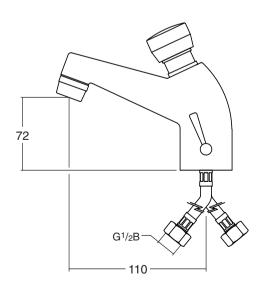

**FIXING** Basin mounted using back nut provided

APPROVALS WRAS Approved

**PRODUCT DIMENSIONS** As per technical line drawing

ADDITIONAL INFORMATION Self closing water saving non concussive mixer

tap with temperature regulator