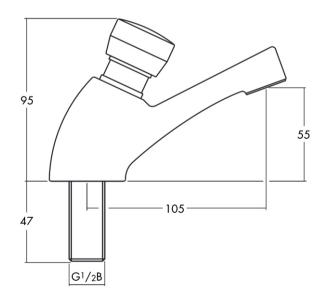

## SPECIFICATIONS

| SPECIFICATIONS         |                                               |
|------------------------|-----------------------------------------------|
|                        | 3 second cartridge                            |
|                        | Minimum operating pressure 0.2 bar            |
|                        | Maximum operating pressure 10.0 bar           |
|                        | Max inlet temperature 65 C                    |
|                        | Timed flow (d 1 bar - 3 seconds               |
|                        | Max basin thickness 26mm                      |
|                        |                                               |
| MATERIAL               | Brass                                         |
| COLOUR/FINISH          | Chrome                                        |
| MANUFACTURER           | Inta                                          |
| FIXING                 | Basin mounted using back nut provided         |
| APPROVALS              | WRAS Approved                                 |
| PRODUCT DIMENSIONS     | H95 x W50 x D105mm                            |
| ADDITIONAL INFORMATION | Self closing water saving non concussive taps |
|                        |                                               |