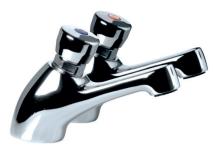

## PRODUCT INFORMATION

R

NC165CP

Standard pair non concussive push down basin taps