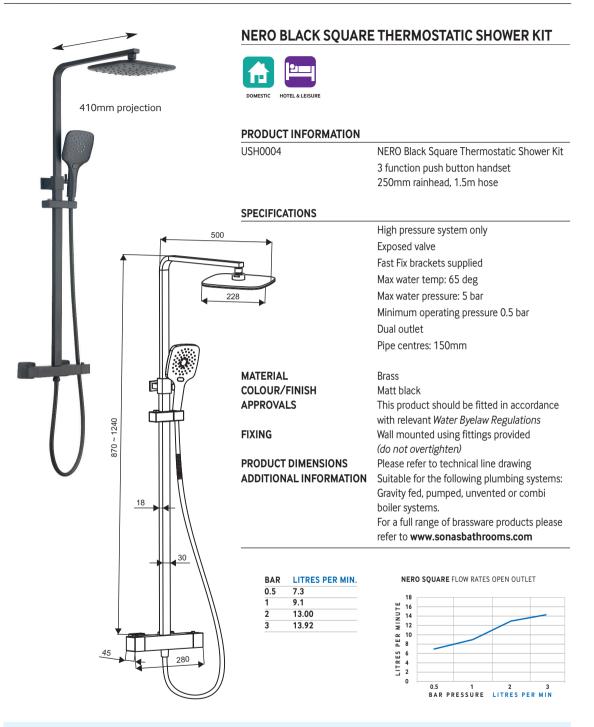

All measurements shown are in millimetres. Drawing sizes are not to scale. Measurement accuracy ±5mm. SONAS Bathrooms reserves the right to make changes and/or modifications to products and specifications without prior notice.