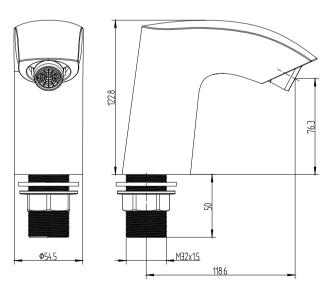

## SPE

ST002

| SPECIFICATIONS         |                                                                                                                                                                                                |
|------------------------|------------------------------------------------------------------------------------------------------------------------------------------------------------------------------------------------|
|                        | Infra Red sensor basin tap main and battery compatible                                                                                                                                         |
|                        | Battery life approx 4 years with 150 operations per day                                                                                                                                        |
|                        | Minimum operating pressure: 1.0 Bar                                                                                                                                                            |
|                        | Maximum operating pressure: 5.0 Bar                                                                                                                                                            |
|                        | Auto close prevents water wastage                                                                                                                                                              |
|                        | Pre-set sensor range                                                                                                                                                                           |
|                        | Recommended for use with TMV mixing valve                                                                                                                                                      |
| MATERIAL               | Brass                                                                                                                                                                                          |
| COLOUR/FINISH          | Chrome                                                                                                                                                                                         |
| MANUFACTURER           | SONAS Bathrooms                                                                                                                                                                                |
| FIXING                 | Backing nut and bracket provided                                                                                                                                                               |
| APPROVALS              |                                                                                                                                                                                                |
| PRODUCT DIMENSIONS     | See technical drawing                                                                                                                                                                          |
| ADDITIONAL INFORMATION | Delivers water without the need to make<br>contact with the tap. Solenoid valve opens when<br>it senses hand movement in front of the sensor.<br>Sensor closes once hands are removed ensuring |