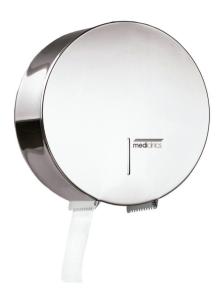

## PRODUCT INFORMATION

PRO787 Surface mounted steel toilet paper towel

dispenser white epoxy

PRO787C Surface mounted stainless steel toilet paper

towel dispenser polished finish

PRO787CS Surface mounted stainless steel toilet paper

towel dispenser satin finish

## SPECIFICATIONS

Toilet paper roll capacity 275mm max Paper roll tube diameter 45mm min

Toilet paper roll width 115mm max Back plate with anti-moisture support

Manual dispensing

Robust and vandal proof

Suitable for high traffic and public facilities

MATERIAL Steel Epoxy or Stainless steel AISI 304

**COLOUR/FINISH** White, Polished or Satin finish

MANUFACTURER Mediclinics

FIXING Screw to wall
STANDARDS ISO 9001:2008

WEIGHT 1,75KG

PRODUCT DIMENSIONS

ADDITIONAL INFORMATION Recommended installation height from floor to