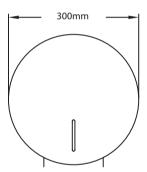

MATERIAL Steel Epoxy or Stainless steel AISI 304

**COLOUR/FINISH** White, Polished or Satin finish

MANUFACTURER Mediclinics

FIXING Screw to wall
STANDARDS ISO 9001:2008

WEIGHT 1,75KG

PRODUCT DIMENSIONS

ADDITIONAL INFORMATION Recommended installation height from floor to

W300 x D123mm

the bottom 65-75cm. One piece body. One piece lid which can be swung down for

replenishment.