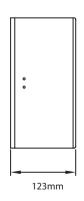

MATERIAL Steel Epoxy or Stainless steel AISI 304

**COLOUR/FINISH** White, Polished or Satin finish

MANUFACTURER Mediclinics

FIXING Screw to wall
STANDARDS ISO 9001:2008

WEIGHT 1,75KG

PRODUCT DIMENSIONS

ADDITIONAL INFORMATION Recommended installation height from floor to

W300 x D123mm

the bottom 65-75cm. One piece body. One piece lid which can be swung down for

replenishment.