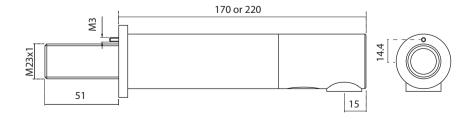

## PRODUCT INFORMATION

IR270CP Infrared tubular tap 170mm length,

battery operated

IR271CP Infrared tubular tap 170mm length,

mains operated

IR278CP Infrared tubular tap 220mm length,

battery operated

IR279CP Infrared tubular tap 220mm length,

## **SPECIFICATIONS**

WRAS approved

Programmable flow time Self adjusting sensor

Operating pressure range 1.0 to 8 bar

6 I/min flow regulator Vandal resistant

Max inlet dynamic pressure 1 bar Max inlet static pressure 8 bar Max inlet temperature 70°C Inlet connections 10mm spigot Min sensor range 80mm Max sensor range 300mm

**MATERIAL** Brass Chrome COLOUR/FINISH **MANUFACTURER** INTA

**FIXING** Panel mounted

**APPROVALS** WRAS

PRODUCT DIMENSIONS See technical drawing ADDITIONAL INFORMATION For use with a blending valve