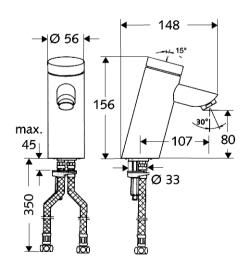

## **SPECIFICATIONS**

Vandal resistant

Easy flow time adjustment

Self closing cartridge with hot water limiter

2 prefilters

Flow volume max. 5 I/min independent

of pressure

Operating flow pressure: 1 to 5 bar Adjustbale flow time: 2 - 15 secs

(factory set 7 seconds)

Max water temperature 70°C (short time use)

MATERIAL Brass
COLOUR/FINISH Chrome
MANUFACTURER SCHELL

PRODUCT DIMENSIONS See technical drawing
ADDITIONAL INFORMATION Material: housing out of brass