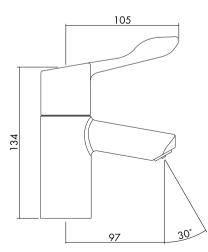

MATERIAL Brass
COLOUR/FINISH Chrome
MANUFACTURER Inta
FIXING Basin mo

FIXING Basin mounted using back nut provided APPROVALS TMV3 Scheme Approval, WRAS Approved,

HTM64 compliant, HBN Ref TP6

PRODUCT DIMENSIONS ADDITIONAL INFORMATION

H156 x D105mm, see technical drawing below The Intatherm thermostatic basin mixer tap, designed for both domestic and commercial applications. A new stylish design featuring Inta's proven anti scald technology and a self draining spout. With its smooth function cartridge, the tap can be operated easily by either hand or elbow, and it's proven thermostatic protection makes it the ideal solution for less able facilities, sheltered accommodation and also domestic bathrooms.