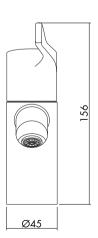

MATERIAL Brass
COLOUR/FINISH Chrome
MANUFACTURER Inta
FIXING Basin mo

FIXING Basin mounted using back nut provided APPROVALS TMV3 Scheme Approval, WRAS Approved,

HTM64 compliant, HBN Ref TP6

PRODUCT DIMENSIONS ADDITIONAL INFORMATION

H156 x D105mm, see technical drawing below The Intatherm thermostatic basin mixer tap, designed for both domestic and commercial applications. A new stylish design featuring Inta's proven anti scald technology and a self draining spout. With its smooth function cartridge, the tap can be operated easily by either hand or elbow, and it's proven thermostatic protection makes it the ideal solution for less able facilities, sheltered accommodation and also domestic bathrooms.