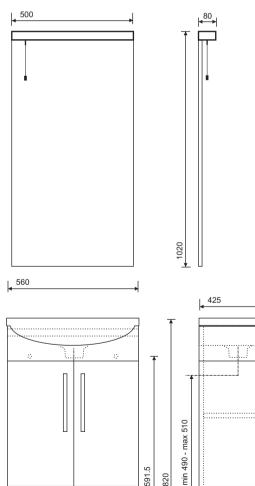

591.5 820 bathroom has sufficient ventilation and remove any excess water after use.

COLOUR/FINISH **Gloss Grey** 

MANUFACTURER

Sonas Bathrooms

FIXING Fixing kit supplied

APPROVALS CE approved, IP44, RoHS

## PRODUCT DIMENSIONS

Mirror W500 x H1020mm, Vanity unit W560 x H820 x D425mm