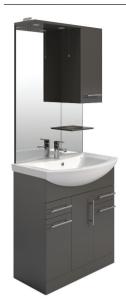

## **BELMONT GLOSS GREY 70 MIRROR AND 75 VANITY UNIT**

#### PRODUCT INFORMATION

GGLED70 Belmont Gloss Grey 700mm mirror with LED light

and pull cord, cabinet with internal shelf. 1 external

shelf underneath

ELTBEL75GG Belmont Gloss Grey 755mm vanity unit, 1 tap hole,

3 door, 2 drawer soft closing, 3 internal shelves

### COLOUR/FINISH

Gloss Grey