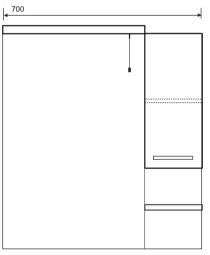

## **BELMONT GLOSS GREY 70 MIRROR AND 75 VANITY UNIT**





#### PRODUCT INFORMATION

GGLED70 Belmont Gloss Grey 700mm mirror with LED light

and pull cord, cabinet with internal shelf. 1 external

shelf underneath

ELTBEL75GG Belmont Gloss Grey 755mm vanity unit, 1 tap hole,

3 door, 2 drawer soft closing, 3 internal shelves

### **RELATED PRODUCTS**

For a full range of Belmont products please refer to **www.sonasbathrooms.com** 





# MATERIAL

Carcass: lacquered 16mm melamine board. Door fronts: lacquered 16mm melamine board. Durable water resistant finish, always ensure bathroom has sufficient ventilation and remove any excess water after use.

### COLOUR/FINISH

Gloss Grey

#### **MANUFACTURER**

Sonas Bathrooms

### **FIXING**

Fixing kit supplied

### **APPROVALS**

CE approved, IP44, RoHS

### PRODUCT DIMENSIONS

Mirror W700 x H1020mm, Vanity unit W755 x H820 x D490mm

# ADDITIONAL INFORMATION

For a full range of taps please refer to **www.sonasbathrooms.com**