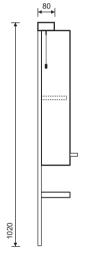

## **BELMONT GLOSS GREY 70 MIRROR AND 75 VANITY UNIT**





#### PRODUCT INFORMATION

GGLED70 Belmont Gloss Grey 700mm mirror with LED light

and pull cord, cabinet with internal shelf. 1 external

shelf underneath

ELTBEL75GG Belmont Gloss Grey 755mm vanity unit, 1 tap hole,

3 door, 2 drawer soft closing, 3 internal shelves

### **RELATED PRODUCTS**

For a full range of Belmont products please refer to **www.sonasbathrooms.com** 





# MATERIAL

Carcass: lacquered 16mm melamine board. Door fronts: lacquered 16mm melamine board. Durable water resistant finish, always ensure bathroom has sufficient ventilation and remove any excess water after use.

### COLOUR/FINISH

Gloss Grey

#### **MANUFACTURER**

Sonas Bathrooms

### **FIXING**

Fixing kit supplied

### **APPROVALS**

CE approved, IP44, RoHS

### PRODUCT DIMENSIONS

Mirror W700 x H1020mm, Vanity unit W755 x H820 x D490mm

# ADDITIONAL INFORMATION

For a full range of taps please refer to **www.sonasbathrooms.com**