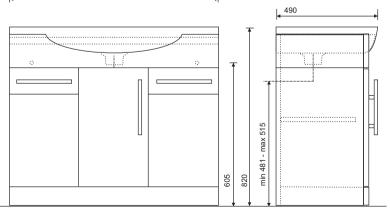

external

shelf underneath

ELTBEL75GG Belmont Gloss Grey 755mm vanity unit, 1 tap hole,

3 door, 2 drawer soft closing, 3 internal shelves

### **RELATED PRODUCTS**

For a full range of Belmont products please refer to **www.sonasbathrooms.com** 





# MATERIAL

Carcass: lacquered 16mm melamine board. Door fronts: lacquered 16mm melamine board. Durable water resistant finish, always ensure bathroom has sufficient ventilation and remove any excess water after use.

### COLOUR/FINISH

Gloss Grey

#### **MANUFACTURER**

Sonas Bathrooms

### **FIXING**

Fixing kit supplied

### **APPROVALS**

CE approved, IP44, RoHS

### PRODUCT DIMENSIONS

Mirror W700 x H1020mm, Vanity unit W755 x H820 x D490mm

# ADDITIONAL INFORMATION

For a full range of taps please refer to **www.sonasbathrooms.com**