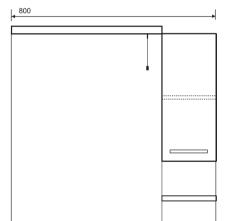

### PRODUCT INFORMATION

GGLED80 Belmont Gloss Grey 800mm mirror with LED light

and pull cord, cabinet with internal shelf, 1 external

shelf underneath

ELTBEL85GG Belmont Gloss Grey 850mm vanity unit, 1 tap hole,

### PRODUCT DIMENSIONS

Mirror W800 x H1020mm, Vanity unit W850 x H820 x D500mm