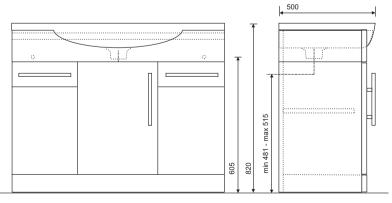

3 door, 2 drawer soft closing, 3 internal shelves

### PRODUCT DIMENSIONS

Mirror W800 x H1020mm, Vanity unit W850 x H820 x D500mm