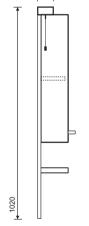

# **BELMONT GLOSS GREY 80 MIRROR AND 85 VANITY UNIT**





### PRODUCT INFORMATION

GGLED80 Belmont Gloss Grey 800mm mirror with LED light

and pull cord, cabinet with internal shelf, 1 external

shelf underneath

ELTBEL85GG Belmont Gloss Grey 850mm vanity unit, 1 tap hole,

3 door, 2 drawer soft closing, 3 internal shelves

# **RELATED PRODUCTS**

For a full range of Belmont products please refer to **www.sonasbathrooms.com** 





# MATERIAL

Carcass: lacquered 16mm melamine board. Door fronts: lacquered 16mm melamine board. Durable water resistant finish, always ensure bathroom has sufficient ventilation and remove any excess water after use.

# COLOUR/FINISH

Gloss Grey

### **MANUFACTURER**

Sonas Bathrooms

# **FIXING**

Fixing kit supplied

# **APPROVALS**

CE approved, IP44, RoHS

### PRODUCT DIMENSIONS

Mirror W800 x H1020mm, Vanity unit W850 x H820 x D500mm

# ADDITIONAL INFORMATION

For a full range of taps please refer to www.sonasbathrooms.com



850