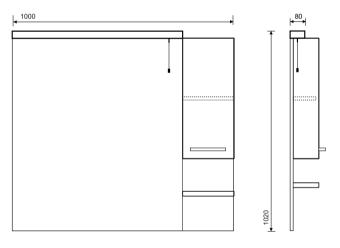

## PRODUCT DIMENSIONS

Mirror W1000 x H1020mm, Vanity unit W1050 x H820 x D500mm