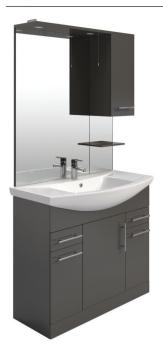

# **BELMONT GLOSS GREY 100 MIRROR AND 105 VANITY UNIT**

#### PRODUCT INFORMATION

GGLED100 Belmont Gloss Grey 1000mm mirror with LED light

and pull cord, cabinet with internal shelf, 1 external

shelf underneath

ELTBEL105GG Belmont Gloss Grey 1050mm vanity unit, 1 tap hole,

3 door, 2 drawer soft closing, 3 internal shelves

#### COLOUR/FINISH

Gloss Grey