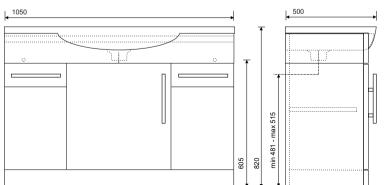

## PRODUCT DIMENSIONS

Mirror W1000 x H1020mm, Vanity unit W1050 x H820 x D500mm