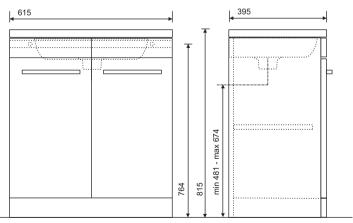

remove any excess water from the product after use

**FIXING** Fixing kit supplied

**PRODUCT DIMENSIONS** W615 x H815 x D395mm