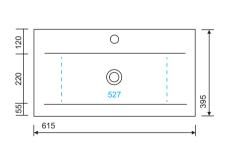

remove any excess water from the product after use

**FIXING** Fixing kit supplied

**PRODUCT DIMENSIONS** W615 x H815 x D395mm