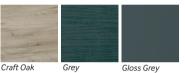

## PRODUCT INFORMATION

ELTPOR60WH Porto White 615mm vanity unit, 1 tap hole, 2 soft closing doors, 1 internal shelf

ELTPOR60CO Porto Craft Oak 615mm vanity unit, 1 tap hole,

2 soft closing doors, 1 internal shelf
ELTPOR60GY Porto Grey 615mm vanity unit, 1 tap hole,

2 soft closing doors, 1 internal shelf

ELTPOR60GG Porto Gloss Grey 615mm vanity unit, 1 tap hole,

2 soft closing doors, 1 internal shelf

MATERIAL

Carcus: Constructed from 16mm MFC durable water resistant

finish.

**Finishes:** Gloss lacquered faced 16mm MFC durable water

resistant finish on Gloss Grey & Gloss White. Melamine faced 16mm MFC with durable water resistant finish on

Craft Oak & Grey.

**AFTERCARE** Always ensure bathroom has sufficient ventilation and