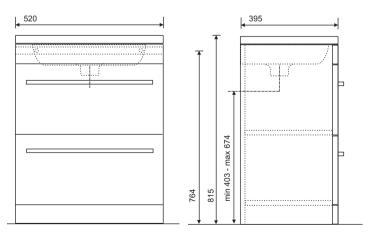

remove any excess water from the product after use

**FIXING** Fixing kit supplied

**PRODUCT DIMENSIONS** W520 x H815 x D395mm