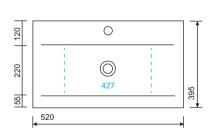

remove any excess water from the product after use

**FIXING** Fixing kit supplied

**PRODUCT DIMENSIONS** W520 x H815 x D395mm