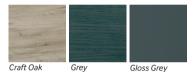

ELTCAR50GY

Cairo Grey 520mm vanity unit, 1 tap hole,
2 soft closing drawers, 1 internal shelf

ELTCAR50GG

Cairo Gloss Grey 520mm vanity unit, 1 tap hole,
2 soft closing drawers, 1 internal shelf

MATERIAL

Carcus: Constructed from 16mm MFC durable water resistant

finish.

**Finishes:** Gloss lacquered faced 16mm MFC durable water

resistant finish on Gloss Grey & Gloss White. Melamine faced 16mm MFC with durable water resistant finish on

Craft Oak & Grey.

**AFTERCARE** Always ensure bathroom has sufficient ventilation and