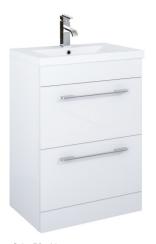

Cairo 50 white

## **CAIRO 50 VANITY UNIT**

## PRODUCT INFORMATION

ELTCAR50WH

Cairo White 520mm vanity unit, 1 tap hole,
2 soft closing drawers, 1 internal shelf

ELTCAR50CO

Cairo Craft Oak 520mm vanity unit, 1 tap hole,
2 soft closing drawers, 1 internal shelf