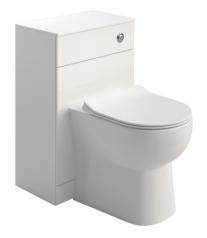

Cairo white back-to-wall unit

## PRODUCT INFORMATION

| Cairo White back-to-wall unit with dual flush      |
|----------------------------------------------------|
| concealed cistern, wc not included                 |
| Cairo Craft Oak back-to-wall unit with dual flush  |
| concealed cistern, wc not included                 |
| Cairo Grey back-to-wall unit with dual flush       |
| concealed cistern, wc not included                 |
| Cairo Gloss Grey back-to-wall unit with dual flush |
| concealed cistern, wc not included                 |
|                                                    |