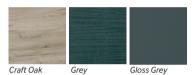

## **RELATED PRODUCTS**

|                    | www.sonasbathrooms.com                                |
|--------------------|-------------------------------------------------------|
| MATERIAL           | Constructed from 16mm melamine board with             |
|                    | moisture resistant finish. Always ensure bathroom has |
|                    | sufficient ventilation and remove any excess water    |
|                    | after use.                                            |
| COLOUR/FINISH      | White /Craft Oak / Grey / Gloss Grey                  |
| MANUFACTURER       | Sonas Bathrooms                                       |
| FIXING             | Fixing kit supplied                                   |
| PRODUCT DIMENSIONS | W600 x H800 x D255mm not including depth of wc        |