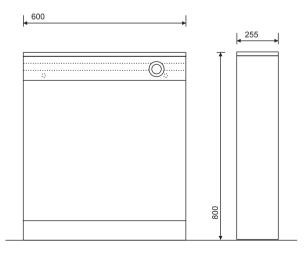

## **RELATED PRODUCTS**

|                    | www.sonasbathrooms.com                                |
|--------------------|-------------------------------------------------------|
| MATERIAL           | Constructed from 16mm melamine board with             |
|                    | moisture resistant finish. Always ensure bathroom has |
|                    | sufficient ventilation and remove any excess water    |
|                    | after use.                                            |
| COLOUR/FINISH      | White /Craft Oak / Grey / Gloss Grey                  |
| MANUFACTURER       | Sonas Bathrooms                                       |
| FIXING             | Fixing kit supplied                                   |
| PRODUCT DIMENSIONS | W600 x H800 x D255mm not including depth of wc        |