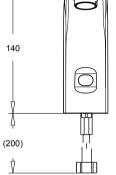

## **CONTEMPORARY INFRA RED BASIN TAP**

|           | PRODUCT INFORMATION    |                                                                                                                            |
|-----------|------------------------|----------------------------------------------------------------------------------------------------------------------------|
|           | IR120CP.1              | Infra red contemporary basin mounted tap -<br>battery operated                                                             |
|           | IR121CP.1              | Infra red contemporary basin mounted tap -<br>mains operated                                                               |
|           | SPECIFICATIONS         |                                                                                                                            |
|           |                        | Battery life approx 4 years with 150 operations per day                                                                    |
| Ø         |                        | Minimum operating pressure 1.0 bar (dynamic)<br>Maximum operating pressure 80.0 bar (static)<br>Max inlet temperature 65 C |
|           |                        | 6 Ltr p/m flow regulator option available                                                                                  |
|           |                        | Max basin thickness 26mm                                                                                                   |
|           |                        | Auto self closing preventing water wastage                                                                                 |
|           |                        | 24 hour anti stagnation flush cycle                                                                                        |
|           |                        | Copper inlet connection                                                                                                    |
| Щ         |                        | Pre-set sensor range                                                                                                       |
|           |                        | Infra red contacless operation                                                                                             |
|           |                        | Recommended for use with a TMV mixing valve                                                                                |
|           | MATERIAL               | Brass                                                                                                                      |
|           | COLOUR/FINISH          | Chrome                                                                                                                     |
|           | MANUFACTURER           | Inta                                                                                                                       |
|           | FIXING                 | Basin mounted using back nut provided                                                                                      |
|           | APPROVALS              | WRAS Approved                                                                                                              |
|           | PRODUCT DIMENSIONS     | H140 x D103mm                                                                                                              |
|           | ADDITIONAL INFORMATION | Delivering water without contact with the tap is<br>an ideal solution where hygiene and water                              |
| $\square$ |                        | economy is paramount, such as public toilets and washrooms. The tap is operated by                                         |
|           |                        | the presence of the users hands being detected<br>in front of the sensor, which activates                                  |
| THE I     |                        | a solenoid valve and delivers water. When the                                                                              |
|           |                        | users hands are removed, the sensor closes the                                                                             |
| 20°       |                        | solenoid and the water is stopped                                                                                          |
| 114       |                        | immediately to prevent water waste. This tap                                                                               |
|           |                        | has been designed for use with an approved Inta<br>thermostatic mixing valve.                                              |
| ♡         |                        |                                                                                                                            |
| 46        |                        |                                                                                                                            |
|           |                        |                                                                                                                            |
|           | · ·                    |                                                                                                                            |