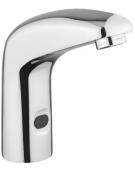

## **CONTEMPORARY INFRA RED BASIN TAP**

|           | PRODUCT INFORMATION    |                                                                                                                            |
|-----------|------------------------|----------------------------------------------------------------------------------------------------------------------------|
|           | IR120CP.1              | Infra red contemporary basin mounted tap -<br>battery operated                                                             |
|           | IR121CP.1              | Infra red contemporary basin mounted tap -<br>mains operated                                                               |
|           | SPECIFICATIONS         |                                                                                                                            |
|           |                        | Battery life approx 4 years with 150 operations per day                                                                    |
| Ø         |                        | Minimum operating pressure 1.0 bar (dynamic)<br>Maximum operating pressure 80.0 bar (static)<br>Max inlet temperature 65 C |
|           |                        | 6 Ltr p/m flow regulator option available                                                                                  |
|           |                        | Max basin thickness 26mm                                                                                                   |
|           |                        | Auto self closing preventing water wastage                                                                                 |
|           |                        | 24 hour anti stagnation flush cycle                                                                                        |
|           |                        | Copper inlet connection                                                                                                    |
| Щ         |                        | Pre-set sensor range                                                                                                       |
|           |                        | Infra red contacless operation                                                                                             |
|           |                        | Recommended for use with a TMV mixing valve                                                                                |
|           | MATERIAL               | Brass                                                                                                                      |
|           | COLOUR/FINISH          | Chrome                                                                                                                     |
|           | MANUFACTURER           | Inta                                                                                                                       |
|           | FIXING                 | Basin mounted using back nut provided                                                                                      |
|           | APPROVALS              | WRAS Approved                                                                                                              |
|           | PRODUCT DIMENSIONS     | H140 x D103mm                                                                                                              |
|           | ADDITIONAL INFORMATION | Delivering water without contact with the tap is<br>an ideal solution where hygiene and water                              |
| $\square$ |                        | economy is paramount, such as public toilets and washrooms. The tap is operated by                                         |
|           |                        | the presence of the users hands being detected<br>in front of the sensor, which activates                                  |
| THE I     |                        | a solenoid valve and delivers water. When the                                                                              |
|           |                        | users hands are removed, the sensor closes the                                                                             |
| 20°       |                        | solenoid and the water is stopped                                                                                          |
| 114       |                        | immediately to prevent water waste. This tap                                                                               |
|           |                        | has been designed for use with an approved Inta<br>thermostatic mixing valve.                                              |
| ♡         |                        |                                                                                                                            |
| 46        |                        |                                                                                                                            |
|           |                        |                                                                                                                            |
|           | · ·                    |                                                                                                                            |