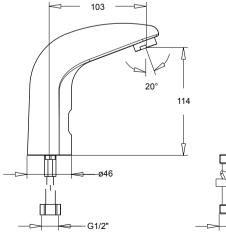

## **CONTEMPORARY INFRA RED BASIN TAP**

|           | PRODUCT INFORMATION    |                                                                                                                            |
|-----------|------------------------|----------------------------------------------------------------------------------------------------------------------------|
|           | IR120CP.1              | Infra red contemporary basin mounted tap -<br>battery operated                                                             |
|           | IR121CP.1              | Infra red contemporary basin mounted tap -<br>mains operated                                                               |
|           | SPECIFICATIONS         |                                                                                                                            |
|           |                        | Battery life approx 4 years with 150 operations per day                                                                    |
| Ø         |                        | Minimum operating pressure 1.0 bar (dynamic)<br>Maximum operating pressure 80.0 bar (static)<br>Max inlet temperature 65 C |
|           |                        | 6 Ltr p/m flow regulator option available                                                                                  |
|           |                        | Max basin thickness 26mm                                                                                                   |
|           |                        | Auto self closing preventing water wastage                                                                                 |
|           |                        | 24 hour anti stagnation flush cycle                                                                                        |
|           |                        | Copper inlet connection                                                                                                    |
| Щ         |                        | Pre-set sensor range                                                                                                       |
|           |                        | Infra red contacless operation                                                                                             |
|           |                        | Recommended for use with a TMV mixing valve                                                                                |
|           | MATERIAL               | Brass                                                                                                                      |
|           | COLOUR/FINISH          | Chrome                                                                                                                     |
|           | MANUFACTURER           | Inta                                                                                                                       |
|           | FIXING                 | Basin mounted using back nut provided                                                                                      |
|           | APPROVALS              | WRAS Approved                                                                                                              |
|           | PRODUCT DIMENSIONS     | H140 x D103mm                                                                                                              |
|           | ADDITIONAL INFORMATION | Delivering water without contact with the tap is<br>an ideal solution where hygiene and water                              |
| $\square$ |                        | economy is paramount, such as public toilets and washrooms. The tap is operated by                                         |
|           |                        | the presence of the users hands being detected<br>in front of the sensor, which activates                                  |
| THE I     |                        | a solenoid valve and delivers water. When the                                                                              |
|           |                        | users hands are removed, the sensor closes the                                                                             |
| 20°       |                        | solenoid and the water is stopped                                                                                          |
| 114       |                        | immediately to prevent water waste. This tap                                                                               |
|           |                        | has been designed for use with an approved Inta<br>thermostatic mixing valve.                                              |
| ♡         |                        |                                                                                                                            |
| 46        |                        |                                                                                                                            |
|           |                        |                                                                                                                            |
|           | · ·                    |                                                                                                                            |

G1/2"

\_\_\_\_