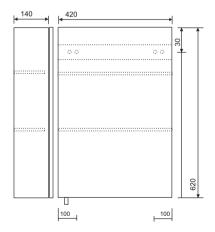

#### **▼** Gloss White 42



#### ▼ Craft Oak 42





▼ Grey 42

▼ Gloss Grey 42





# **OTTO PLUS 42 MIRROR CABINETS**







# PRODUCT INFORMATION

ELTOP2250WH

ELTOP2250CO

ELTOP2250GY

ELTOP2250GG

Otto Plus Gloss White 420mm mirror cabinet,

1 soft closing door

Otto Plus Craft Oak 420mm mirror cabinet,

1 soft closing door

Otto Plus Grey 420mm mirror cabinet,

1 soft closing door

Otto Plus Gloss Grey 420mm mirror cabinet,

1 soft closing door

#### **FEATURES**

Can be used with mirror light Mirror mounted on melamine board 2 adjustable glass shelves

# **RELATED PRODUCTS**

For a full range of Otto Plus products and mirror lights please refer to

www.sonasbathrooms.com

## **MATERIAL**

Carcus: constructed from 16mm MFC Finishes: Gloss lacquered faced 16mm MFC with durable water resistant finish on Gloss White & Gloss Grey. Melamine faced 16mm MFC with durable w