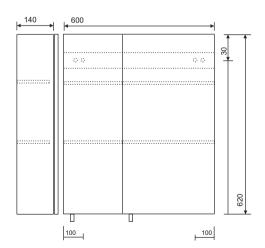

#### **▼** Gloss White 60





▼ Gloss Grey 60





# **OTTO PLUS 60 MIRROR CABINETS**







## PRODUCT INFORMATION

ELTOP2260GG

ELTOP2260WH Otto Plus Gloss White 600mm mirror cabinet.

2 soft closing doors

ELTOP2260CO Otto Plus Craft Oak 600mm mirror cabinet,

2 soft closing doors

ELTOP2260GY Otto Plus Grey 600mm mirror cabinet,

2 soft closing doors

Otto Plus Gloss Grey 600mm mirror cabinet,

2 soft closing doors

#### **FEATURES**

Can be used with mirror light Mirror mounted on melamine board 4 adjustable glass shelves

### **RELATED PRODUCTS**

For a full range of Otto Plus products and mirror lights please refer to

www.sonasbathrooms.com

### MATERIAL

Carcus: constructed from 16mm MFC Finishes: Gloss lacquered faced 16mm MFC with durable water resistant finish on Gloss White & Gloss Grey. Melamine faced 16mm MFC with durable