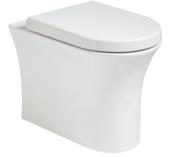

## AMANDA RIMLESS BACK TO WALL WC

## PRODUCT INFORMATION

| AMABTW01                        | Amanda RIMLESS back to wall wc                                                                                                                                                                    |
|---------------------------------|---------------------------------------------------------------------------------------------------------------------------------------------------------------------------------------------------|
|                                 | including <b>QR SLIM</b> soft close seat & cover                                                                                                                                                  |
| AMABTW01S                       | Amanda <b>RIMLESS</b> back to wall wc                                                                                                                                                             |
|                                 | including <b>QR</b> soft close seat & cover                                                                                                                                                       |
| RELATED PRODUCTS                |                                                                                                                                                                                                   |
| CPS125CP                        | Concealed cistern push button chrome flush plate                                                                                                                                                  |
| FLUSH VOLUME                    | 6/4 Litres                                                                                                                                                                                        |
| MATERIAL                        | Vitreous China                                                                                                                                                                                    |
| COLOUR/FINISH                   | White                                                                                                                                                                                             |
| FIXING                          | See related products for fixing options                                                                                                                                                           |
| STANDARDS                       | EN 997, BS 3402                                                                                                                                                                                   |
| APPROVALS                       | CE Approved                                                                                                                                                                                       |
| PRODUCT DIMENSIONS              | W370 x H415 x D545mm                                                                                                                                                                              |
| ADDITIONAL INFORMATION          | For a full range of concealed cistern and fast fix frame                                                                                                                                          |
|                                 | options please refer to www.sonasbathrooms.com                                                                                                                                                    |
|                                 | or refer to the SONAS Commercial Bathrooms                                                                                                                                                        |
|                                 | catalogue                                                                                                                                                                                         |
| APPROVALS<br>PRODUCT DIMENSIONS | CE Approved<br>W370 x H415 x D545mm<br>For a full range of concealed cistern and fast fix fr<br>options please refer to <b>www.sonasbathrooms.c</b><br>or refer to the SONAS Commercial Bathrooms |