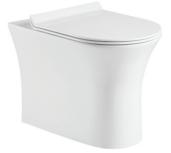

## AMANDA RIMLESS BACK TO WALL WC

## PRODUCT INFORMATION

| AMABTW01                        | Amanda RIMLESS back to wall wc                                                                                                                                                                    |
|---------------------------------|---------------------------------------------------------------------------------------------------------------------------------------------------------------------------------------------------|
|                                 | including <b>QR SLIM</b> soft close seat & cover                                                                                                                                                  |
| AMABTW01S                       | Amanda <b>RIMLESS</b> back to wall wc                                                                                                                                                             |
|                                 | including <b>QR</b> soft close seat & cover                                                                                                                                                       |
| RELATED PRODUCTS                |                                                                                                                                                                                                   |
| CPS125CP                        | Concealed cistern push button chrome flush plate                                                                                                                                                  |
| FLUSH VOLUME                    | 6/4 Litres                                                                                                                                                                                        |
| MATERIAL                        | Vitreous China                                                                                                                                                                                    |
| COLOUR/FINISH                   | White                                                                                                                                                                                             |
| FIXING                          | See related products for fixing options                                                                                                                                                           |
| STANDARDS                       | EN 997, BS 3402                                                                                                                                                                                   |
| APPROVALS                       | CE Approved                                                                                                                                                                                       |
| PRODUCT DIMENSIONS              | W370 x H415 x D545mm                                                                                                                                                                              |
| ADDITIONAL INFORMATION          | For a full range of concealed cistern and fast fix frame                                                                                                                                          |
|                                 | options please refer to www.sonasbathrooms.com                                                                                                                                                    |
|                                 | or refer to the SONAS Commercial Bathrooms                                                                                                                                                        |
|                                 | catalogue                                                                                                                                                                                         |
| APPROVALS<br>PRODUCT DIMENSIONS | CE Approved<br>W370 x H415 x D545mm<br>For a full range of concealed cistern and fast fix fr<br>options please refer to <b>www.sonasbathrooms.c</b><br>or refer to the SONAS Commercial Bathrooms |