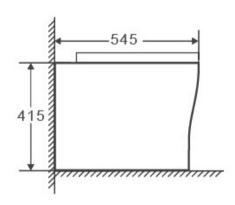

## PRODUCT INFORMATION

| AMABTW01                        | Amanda RIMLESS back to wall wc                                                                                                                                                                    |
|---------------------------------|---------------------------------------------------------------------------------------------------------------------------------------------------------------------------------------------------|
|                                 | including <b>QR SLIM</b> soft close seat & cover                                                                                                                                                  |
| AMABTW01S                       | Amanda <b>RIMLESS</b> back to wall wc                                                                                                                                                             |
|                                 | including <b>QR</b> soft close seat & cover                                                                                                                                                       |
| RELATED PRODUCTS                |                                                                                                                                                                                                   |
| CPS125CP                        | Concealed cistern push button chrome flush plate                                                                                                                                                  |
| FLUSH VOLUME                    | 6/4 Litres                                                                                                                                                                                        |
| MATERIAL                        | Vitreous China                                                                                                                                                                                    |
| COLOUR/FINISH                   | White                                                                                                                                                                                             |
| FIXING                          | See related products for fixing options                                                                                                                                                           |
| STANDARDS                       | EN 997, BS 3402                                                                                                                                                                                   |
| APPROVALS                       | CE Approved                                                                                                                                                                                       |
| PRODUCT DIMENSIONS              | W370 x H415 x D545mm                                                                                                                                                                              |
| ADDITIONAL INFORMATION          | For a full range of concealed cistern and fast fix frame                                                                                                                                          |
|                                 | options please refer to www.sonasbathrooms.com                                                                                                                                                    |
|                                 | or refer to the SONAS Commercial Bathrooms                                                                                                                                                        |
|                                 | catalogue                                                                                                                                                                                         |
| APPROVALS<br>PRODUCT DIMENSIONS | CE Approved<br>W370 x H415 x D545mm<br>For a full range of concealed cistern and fast fix fr<br>options please refer to <b>www.sonasbathrooms.c</b><br>or refer to the SONAS Commercial Bathrooms |

All measurements shown are in millimetres. Drawing sizes are not to scale. Measurement accuracy  $\pm$ 5mm. SONAS Bathrooms reserves the right to make changes and/or modifications to products and specifications without prior notice.