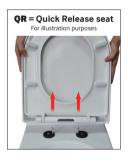

## PRODUCT INFORMATION

| AMABTW01                        | Amanda RIMLESS back to wall wc                                                                                                                                                                    |
|---------------------------------|---------------------------------------------------------------------------------------------------------------------------------------------------------------------------------------------------|
|                                 | including <b>QR SLIM</b> soft close seat & cover                                                                                                                                                  |
| AMABTW01S                       | Amanda <b>RIMLESS</b> back to wall wc                                                                                                                                                             |
|                                 | including <b>QR</b> soft close seat & cover                                                                                                                                                       |
| RELATED PRODUCTS                |                                                                                                                                                                                                   |
| CPS125CP                        | Concealed cistern push button chrome flush plate                                                                                                                                                  |
| FLUSH VOLUME                    | 6/4 Litres                                                                                                                                                                                        |
| MATERIAL                        | Vitreous China                                                                                                                                                                                    |
| COLOUR/FINISH                   | White                                                                                                                                                                                             |
| FIXING                          | See related products for fixing options                                                                                                                                                           |
| STANDARDS                       | EN 997, BS 3402                                                                                                                                                                                   |
| APPROVALS                       | CE Approved                                                                                                                                                                                       |
| PRODUCT DIMENSIONS              | W370 x H415 x D545mm                                                                                                                                                                              |
| ADDITIONAL INFORMATION          | For a full range of concealed cistern and fast fix frame                                                                                                                                          |
|                                 | options please refer to www.sonasbathrooms.com                                                                                                                                                    |
|                                 | or refer to the SONAS Commercial Bathrooms                                                                                                                                                        |
|                                 | catalogue                                                                                                                                                                                         |
| APPROVALS<br>PRODUCT DIMENSIONS | CE Approved<br>W370 x H415 x D545mm<br>For a full range of concealed cistern and fast fix fr<br>options please refer to <b>www.sonasbathrooms.c</b><br>or refer to the SONAS Commercial Bathrooms |