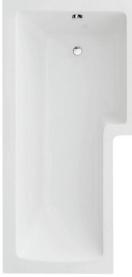

## PRODUCT INFORMATION

SANLSBL L Shape L1700 x W850 x D385mm **left handed** single ended shower bath including front bath panel

SANLSBR L Shape L1700 x W850 x D385mm right handed

single ended shower bath including front bath panel

## **SPECIFICATIONS**

Available as left or right handed bath Front bath panel included Bath screen Included Clear shield easy clean glass Baths are undrilled for tap holes Taps and waste not included Bath leg set included Internal bath depth 385mm Bath capacity 135L 25 Year Guarantee