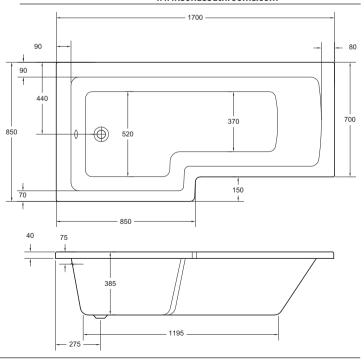

## **SPECIFICATIONS**

Available as left or right handed bath Front bath panel included Bath screen Included Clear shield easy clean glass Baths are undrilled for tap holes Taps and waste not included Bath leg set included Internal bath depth 385mm Bath capacity 135L 25 Year Guarantee

MATERIAL Acrylic COLOUR/FINISH White

**FIXING** Supporting leg set provided

STANDARDS EN14516 APPROVALS CE Approved

PRODUCT DIMENSIONS L1700 x W850 x D385mm ADDITIONAL INFORMATION For a full range of bath acc