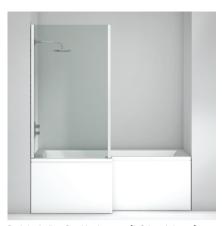

Bath including fixed bathscreen [left hand shown]

[Right hand shown]

## L SHAPE SINGLE ENDED SHOWER BATH

## **SPECIFICATIONS**

Available as left or right handed bath Front bath panel included Bath screen Included Clear shield easy clean glass Baths are undrilled for tap holes Taps and waste not included Bath leg set included Internal bath depth 385mm Bath capacity 135L 25 Year Guarantee