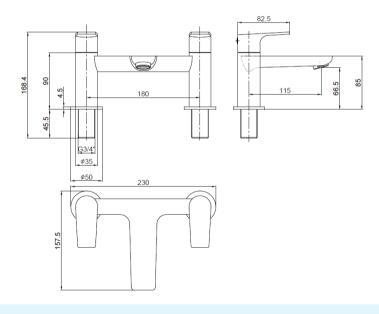

**FIXING** Deck mounted using back nuts provided

(do not overtighten)

PRODUCT DIMENSIONS
ADDITIONAL INFORMATION

Please refer to technical line drawing Suitable for the following plumbing systems:

Gravity fed, pumped, unvented or combi systems For a full range of brassware products please refer