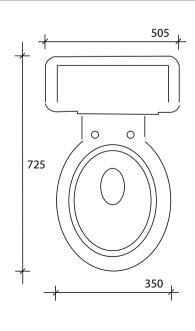

**FIXING** Screw pan to floor and cistern to wall (pan to floor

fixings supplied)

STANDARDS EN 997
APPROVALS CE Approved

**PRODUCT DIMENSIONS** D725 x W505 x H860mm

ADDITIONAL INFORMATION Traditional design with matching washbasin available