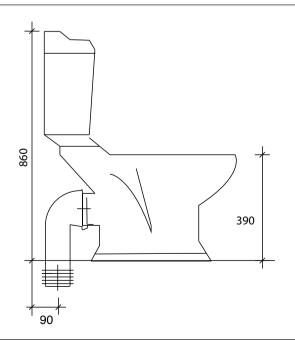

**FIXING** Screw pan to floor and cistern to wall (pan to floor

fixings supplied)

STANDARDS EN 997
APPROVALS CE Approved

**PRODUCT DIMENSIONS** D725 x W505 x H860mm

ADDITIONAL INFORMATION Traditional design with matching washbasin available