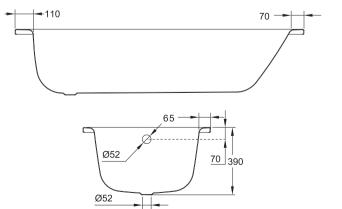

## PRODUCT INFORMATION SSB157PLNGR Strata 1500 x 700mm single ended bath 2 tap hole Strata 1500 x 700mm single ended bath SSB157ASGR 2 tap hole with twin grips and anti-slip SSB157PLGR Strata 1500 x 700mm single ended bath 2 tap hole with twin grips SSB157ASNGR Strata 1500 x 700mm single ended bath 2 tap hole with anti-slip NOTE: All baths are available as **no tap hole** by special order SPECIFICATIONS Drilled for 2 taps, 180mm centres Leg set included Bath panel not included Internal depth 350mm Standard guage 1.5mm pressed steel Proven resistence to chemical and staining agents according to ISO 28706-1, ISO 28706-2 and EN 14516 90 Litre capacity 25 Year Guarantee MATERIAL Steel COLOUR/FINISH White porcelain enamelled FIXING Bolt on adjustable legs, secured to wall with clips provided **STANDARDS** CE mark according to EN 14516-CL1+CL2 Environmental products declaration according to ISO 14025 APPROVALS **CE** Approved PRODUCT DIMENSIONS L1500 x W700 x D390mm **GUARANTEE** 25 Years ADDITIONAL INFORMATION For a full range of bath panels and bath accessories please visit www.sonasbathrooms.com