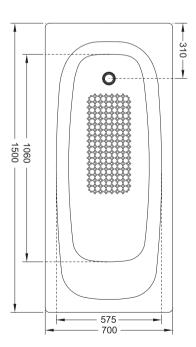

## PRODUCT INFORMATION SSB157PLNGR Strata 1500 x 700mm single ended bath 2 tap hole Strata 1500 x 700mm single ended bath SSB157ASGR 2 tap hole with twin grips and anti-slip SSB157PLGR Strata 1500 x 700mm single ended bath 2 tap hole with twin grips SSB157ASNGR Strata 1500 x 700mm single ended bath 2 tap hole with anti-slip NOTE: All baths are available as **no tap hole** by special order SPECIFICATIONS Drilled for 2 taps, 180mm centres Leg set included Bath panel not included Internal depth 350mm Standard guage 1.5mm pressed steel Proven resistence to chemical and staining agents according to ISO 28706-1, ISO 28706-2 and EN 14516 90 Litre capacity 25 Year Guarantee MATERIAL Steel COLOUR/FINISH White porcelain enamelled FIXING Bolt on adjustable legs, secured to wall with clips provided **STANDARDS** CE mark according to EN 14516-CL1+CL2 Environmental products declaration according to ISO 14025 APPROVALS **CE** Approved PRODUCT DIMENSIONS L1500 x W700 x D390mm **GUARANTEE** 25 Years ADDITIONAL INFORMATION For a full range of bath panels and bath accessories please visit www.sonasbathrooms.com