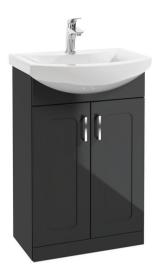

## **BRISTOL GRAPHITE 55 FLOORSTANDING UNIT**

## PRODUCT INFORMATION

| BR55GR             | Bristol Graphite 55 floorstanding unit W550 x D296mm, 2 door, soft close |
|--------------------|--------------------------------------------------------------------------|
| FEATURES           |                                                                          |
|                    | Floor standing design                                                    |
|                    | Furniture base units pre-assembled                                       |
|                    | Soft closing mechanism                                                   |
|                    | Integrated metal handle                                                  |
|                    | Ceramic washbasin                                                        |
| RELATED PRODUCTS   |                                                                          |
|                    | For a full range of Bristol furniture visit                              |
|                    | www.sonasbathrooms.com                                                   |
| MATERIAL           | Melamine Board                                                           |
| AFTERCARE          | To care for your product please ensure your                              |
|                    | bathroom is well ventilated from condensation.                           |
|                    | Our bathroom furniture is water resistant but                            |
|                    | excess water should be avoided. Regular cleaning                         |
|                    | with a soft damp cloth is recommended.                                   |
| COLOUR/FINISH      | Graphite                                                                 |
| FIXING             | Supplied                                                                 |
| PRODUCT DIMENSIONS | W550 x H800 x D296mm                                                     |