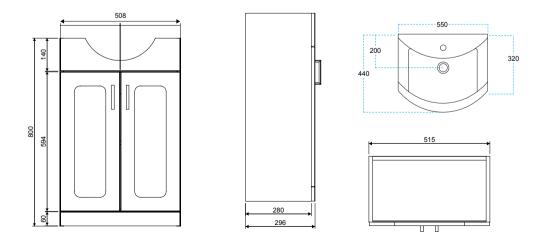

## PRODUCT INFORMATION

| BR55GR             | Bristol Graphite 55 floorstanding unit W550 x D296mm, 2 door, soft close |
|--------------------|--------------------------------------------------------------------------|
| FEATURES           |                                                                          |
|                    | Floor standing design                                                    |
|                    | Furniture base units pre-assembled                                       |
|                    | Soft closing mechanism                                                   |
|                    | Integrated metal handle                                                  |
|                    | Ceramic washbasin                                                        |
| RELATED PRODUCTS   |                                                                          |
|                    | For a full range of Bristol furniture visit                              |
|                    | www.sonasbathrooms.com                                                   |
| MATERIAL           | Melamine Board                                                           |
| AFTERCARE          | To care for your product please ensure your                              |
|                    | bathroom is well ventilated from condensation.                           |
|                    | Our bathroom furniture is water resistant but                            |
|                    | excess water should be avoided. Regular cleaning                         |
|                    | with a soft damp cloth is recommended.                                   |
| COLOUR/FINISH      | Graphite                                                                 |
| FIXING             | Supplied                                                                 |
| PRODUCT DIMENSIONS | W550 x H800 x D296mm                                                     |

All measurements shown are in millimetres. Drawing sizes are not to scale. Measurement accuracy ±5mm. SONAS Bathrooms reserves the right to make changes and/or modifications to products and specifications without prior notice.