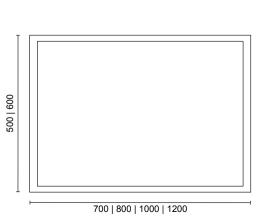

## PRODUCT INFORMATION

 SLM5070
 W500 x H700mm or W700 x H500mm

 SLM6080
 W600 x H800mm or W800 x H600mm

 SLM60100
 W600 x H1000mm or W1000 x H600mm

 SLM60120
 W600 x H1200mm or W1200 x H600mm

APPROVALS CE approved, IP44, LVD, EMC, RoHS

PRODUCT DIMENSIONS W500 x H700mm or W700 x H500mm

W600 x H800mm or W800 x H600mm

ADDITIONAL INFORMATION For a full range of products please refer to

www.sonasbathrooms.com