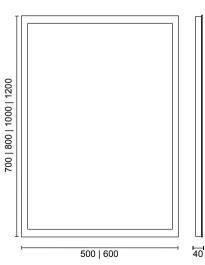

## PRODUCT INFORMATION

 SLM5070
 W500 x H700mm or W700 x H500mm

 SLM6080
 W600 x H800mm or W800 x H600mm

 SLM60100
 W600 x H1000mm or W1000 x H600mm

 SLM60120
 W600 x H1200mm or W1200 x H600mm

APPROVALS CE approved, IP44, LVD, EMC, RoHS

PRODUCT DIMENSIONS W500 x H700mm or W700 x H500mm

W600 x H800mm or W800 x H600mm

ADDITIONAL INFORMATION For a full range of products please refer to

www.sonasbathrooms.com