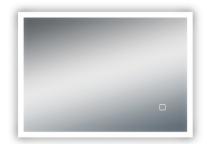

## SANSA MIRROR WITH ALL AROUND LED LIGHT

## **FEATURES**

LED lights

Mirror touch switch

Demister IP44

Suitable for use in bathroom zone 2 & 3

Portrait or landscape

MATERIAL 5mm safety backed glass
MANUFACTURER SONAS Bathrooms

FIXING Template and fixings provided