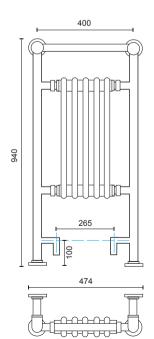

## PRODUCT INFORMATION

CRO940 H940 x W474 x D135mm BTU 1383, pipe centre 265mm

GED202513 Hanging hook for robe or towel

MATERIAL Steel

COLOUR/FINISH Chrome + White

**FIXING** Fix to wall brackets supplied

Measurement accuracy ±5mm

APPROVALS EN442-1

**PRODUCT DIMENSIONS** Please refer to technical drawing