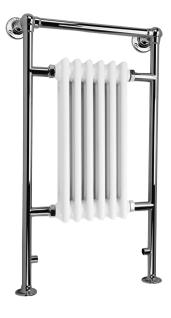

## PRODUCT INFORMATION

CRO940 H940 x W474 x D135mm BTU 1383, pipe centre 265mm

GED202513 Hanging hook for robe or towel

MATERIAL Steel

COLOUR/FINISH Chrome + White

**FIXING** Fix to wall brackets supplied

Measurement accuracy ±5mm

APPROVALS EN442-1

**PRODUCT DIMENSIONS** Please refer to technical drawing