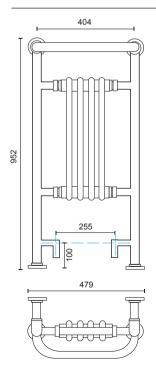

## PRODUCT INFORMATION

CH479 H952 x W479 x D235mm BTU 1386, pipe centre 255mm

GED202513 Hanging hook for robe or towel

MATERIAL Steel

COLOUR/FINISH Chrome + White

**FIXING** Fix to wall brackets supplied

Measurement accuracy ±5mm

APPROVALS EN442-1

**PRODUCT DIMENSIONS** Please refer to technical drawing