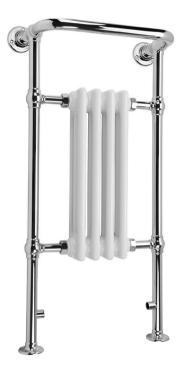

## PRODUCT INFORMATION

CH479 H952 x W479 x D235mm BTU 1386, pipe centre 255mm

GED202513 Hanging hook for robe or towel

MATERIAL Steel

COLOUR/FINISH Chrome + White

**FIXING** Fix to wall brackets supplied

Measurement accuracy ±5mm

APPROVALS EN442-1

**PRODUCT DIMENSIONS** Please refer to technical drawing