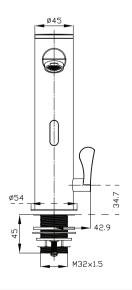

Recommended for use with TMV mixing valve

MATERIAL Brass COLOUR/FINISH Chrome

**MANUFACTURER SONAS Bathrooms FIXING** Basin mounted fixing plate

**APPROVALS CE** Approved

PRODUCT DIMENSIONS See technical drawing ADDITIONAL INFORMATION Delivers water without the need to make