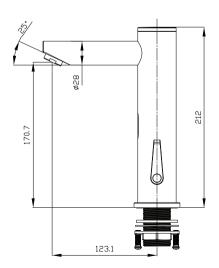

Recommended for use with TMV mixing valve

MATERIAL Brass COLOUR/FINISH Chrome

**MANUFACTURER SONAS Bathrooms FIXING** Basin mounted fixing plate

**APPROVALS CE** Approved

PRODUCT DIMENSIONS See technical drawing ADDITIONAL INFORMATION Delivers water without the need to make