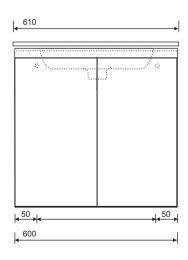

## SMART GLOSS GREY 60 VANITY UNIT WITH SLIM BASIN







## PRODUCT INFORMATION

SLSM602GG Smart Gloss Grey, 60 Vanity unit with SLIM basin,

2 doors, soft close

**FEATURES** 

Wall hung design

Furniture base units pre-assembled

Soft closing mechanism Integrated handle

Top drawer internal organiser

Ceramic washbasin

**RELATED PRODUCTS** 

For a full range of heated towel rails visit

www.sonasbathrooms.com

MATERIAL Melamine

**AFTERCARE** To care for your product please ensure your

bathroom is well ventilated from condensation.

Our bathroom furniture is water resistant but excess water should be avoided. Regular cleaning

with a soft damp cloth is recommended.

COLOUR/FINISH Gloss Grey

**FIXING** Supplied

**PRODUCT DIMENSIONS** W600 x D460mm