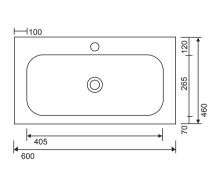

## SMART GLOSS GREY 60 VANITY UNIT WITH SLIM BASIN







## PRODUCT INFORMATION

SLSM602GG Smart Gloss Grey, 60 Vanity unit with SLIM basin,

2 doors, soft close

**FEATURES** 

Wall hung design

Furniture base units pre-assembled

Soft closing mechanism Integrated handle

Top drawer internal organiser

Ceramic washbasin

**RELATED PRODUCTS** 

For a full range of heated towel rails visit

www.sonasbathrooms.com

MATERIAL Melamine

**AFTERCARE** To care for your product please ensure your

bathroom is well ventilated from condensation.

Our bathroom furniture is water resistant but excess water should be avoided. Regular cleaning

with a soft damp cloth is recommended.

COLOUR/FINISH Gloss Grey

**FIXING** Supplied

**PRODUCT DIMENSIONS** W600 x D460mm