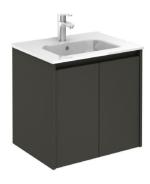

## SMART GLOSS GREY 60 VANITY UNIT WITH SLIM BASIN

## PRODUCT INFORMATION

SLSM602GG Smart Gloss Grey, 60 Vanity unit with SLIM basin,

2 doors, soft close

**FEATURES** 

Wall hung design

Furniture base units pre-assembled

Soft closing mechanism Integrated handle