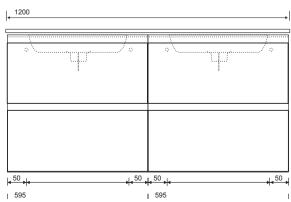

bathroom is well ventilated from condensation.

Our bathroom furniture is water resistant but excess water should be avoided. Regular cleaning

with a soft damp cloth is recommended.

COLOUR/FINISH Sandy Grey
FIXING Supplied
APPROVALS CE for sink
PRODUCT DIMENSIONS W1200 x D460mm