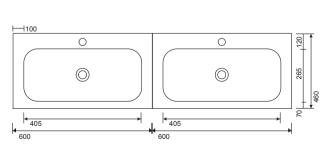

bathroom is well ventilated from condensation.

Our bathroom furniture is water resistant but excess water should be avoided. Regular cleaning

with a soft damp cloth is recommended.

COLOUR/FINISH Sandy Grey
FIXING Supplied
APPROVALS CE for sink
PRODUCT DIMENSIONS W1200 x D460mm