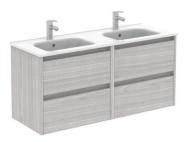

## **SMART SANDY GREY 120 VANITY UNIT WITH SLIM BASIN**

## PRODUCT INFORMATION

SLSM120SG Smart Sandy Grey 120 Vanity unit with SLIM basin,

4 drawer, soft close

**FEATURES** 

Wall hung design

Furniture base units pre-assembled

Soft closing mechanism Integrated handle

Top drawer internal organiser

Ceramic washbasin

**RELATED PRODUCTS** 

For a full range of heated towel rails visit

www.sonasbathrooms.com

MATERIAL Melamine

**AFTERCARE** To care for your product please ensure your