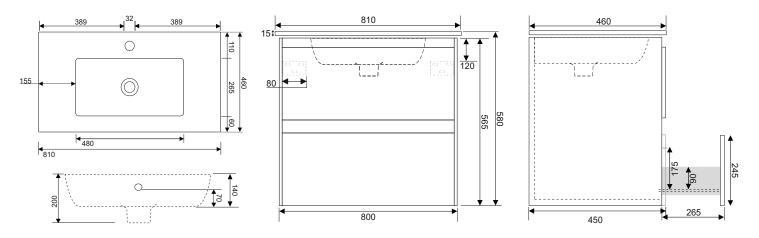

## Nordic Oak

|                    | Ceramic washbasin included                                                                                                              |
|--------------------|-----------------------------------------------------------------------------------------------------------------------------------------|
|                    | Integrated handle                                                                                                                       |
|                    | Soft close mechanism                                                                                                                    |
|                    | Top internal drawer organiser                                                                                                           |
|                    | Tap not included                                                                                                                        |
| RELATED PRODUCTS   |                                                                                                                                         |
|                    | For a full range of Dijon products please refer to www.sonasbathrooms.com                                                               |
| MATERIAL           | Carcus constructed from 18mm MDF panel covered<br>with polilaminated technology, drawer front 18mm<br>panel covered with MDF technology |
| AFTERCARE          | Always ensure bathroom has sufficient ventilation and remove any excess water from the product after use                                |
| COLOUR/FINISH      | Samara Ash / Nordic Oak / Gloss White                                                                                                   |
| FIXING             | Stainless steel wall fixing kit provided                                                                                                |
| APPROVALS          | CE approved EN14688                                                                                                                     |
| PRODUCT DIMENSIONS |                                                                                                                                         |

## All measurements shown are in millimeters. Drawing sizes are not to scale. Measurement Accuracy $\pm$ 5mm.