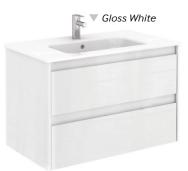

## **DIJON 80 VANITY UNIT WITH SLIM BASIN**

## **PRODUCT INFORMATION**

| FEATURES    |                                                                                                      |
|-------------|------------------------------------------------------------------------------------------------------|
| SLMDJ802DWH | Dijon Gloss White 800mm wall hung vanity unit<br>with SLIM basin, 1 tap hole, 2 soft closing drawers |
| SLMDJ802DNK | Dijon Nordic Oak 800mm wall hung vanity unit with SLIM basin, 1 tap hole, 2 soft closing drawers     |
| SLMDJ802DSH | Dijon Samara Ash 800mm wall hung vanity unit with SLIM basin, 1 tap hole, 2 soft closing drawers     |

## Nordic Oak

|                    | Ceramic washbasin included                                                                                                              |
|--------------------|-----------------------------------------------------------------------------------------------------------------------------------------|
|                    | Integrated handle                                                                                                                       |
|                    | Soft close mechanism                                                                                                                    |
|                    | Top internal drawer organiser                                                                                                           |
|                    | Tap not included                                                                                                                        |
| RELATED PRODUCTS   |                                                                                                                                         |
|                    | For a full range of Dijon products please refer to www.sonasbathrooms.com                                                               |
| MATERIAL           | Carcus constructed from 18mm MDF panel covered<br>with polilaminated technology, drawer front 18mm<br>panel covered with MDF technology |
| AFTERCARE          | Always ensure bathroom has sufficient ventilation and remove any excess water from the product after use                                |
| COLOUR/FINISH      | Samara Ash / Nordic Oak / Gloss White                                                                                                   |
| FIXING             | Stainless steel wall fixing kit provided                                                                                                |
| APPROVALS          | CE approved EN14688                                                                                                                     |
| PRODUCT DIMENSIONS |                                                                                                                                         |