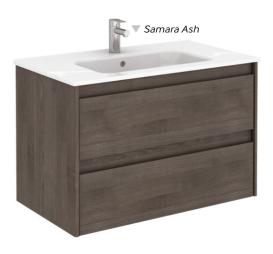

## **DIJON 80 VANITY UNIT WITH SLIM BASIN**

## **PRODUCT INFORMATION**

| FEATURES    |                                                                                                      |
|-------------|------------------------------------------------------------------------------------------------------|
| SLMDJ802DWH | Dijon Gloss White 800mm wall hung vanity unit<br>with SLIM basin, 1 tap hole, 2 soft closing drawers |
| SLMDJ802DNK | Dijon Nordic Oak 800mm wall hung vanity unit with SLIM basin, 1 tap hole, 2 soft closing drawers     |
| SLMDJ802DSH | Dijon Samara Ash 800mm wall hung vanity unit with SLIM basin, 1 tap hole, 2 soft closing drawers     |

## Nordic Oak

|                    | Ceramic washbasin included                                                                                                              |
|--------------------|-----------------------------------------------------------------------------------------------------------------------------------------|
|                    | Integrated handle                                                                                                                       |
|                    | Soft close mechanism                                                                                                                    |
|                    | Top internal drawer organiser                                                                                                           |
|                    | Tap not included                                                                                                                        |
| RELATED PRODUCTS   |                                                                                                                                         |
|                    | For a full range of Dijon products please refer to www.sonasbathrooms.com                                                               |
| MATERIAL           | Carcus constructed from 18mm MDF panel covered<br>with polilaminated technology, drawer front 18mm<br>panel covered with MDF technology |
| AFTERCARE          | Always ensure bathroom has sufficient ventilation and remove any excess water from the product after use                                |
| COLOUR/FINISH      | Samara Ash / Nordic Oak / Gloss White                                                                                                   |
| FIXING             | Stainless steel wall fixing kit provided                                                                                                |
| APPROVALS          | CE approved EN14688                                                                                                                     |
| PRODUCT DIMENSIONS |                                                                                                                                         |