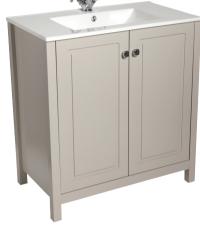

## PRODUCT INFORMATION

KIN80WHTOL Kingston Chalk White 800mm vanity unit with Toledo

basin, 2 door, 1 internal shelf

KIN80STTOL Kingston Stone 800mm vanity unit with Toledo basin,

2 door, 1 internal shelf

## **FEATURES**

Soft close hinges

Metal knob with chrome finish Anti-bacterial lacquered coating