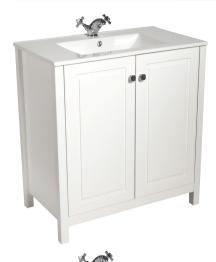

## PRODUCT INFORMATION

KIN80WHTOL Kingston Chalk White 800mm vanity unit with Toledo

basin, 2 door, 1 internal shelf

KIN80STTOL Kingston Stone 800mm vanity unit with Toledo basin,

2 door, 1 internal shelf

## **FEATURES**

Soft close hinges

Metal knob with chrome finish Anti-bacterial lacquered coating