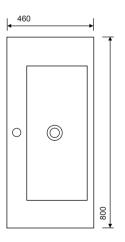

remove any excess water from the product after use

COLOUR/FINISH Chalk White / Stone
MANUFACTURER Sonas Bathrooms

FIXING Floor standing unit, fix to wall fixings provided

APPROVALS CE approved 14688
PRODUCT DIMENSIONS W800 x H850 x D460mm