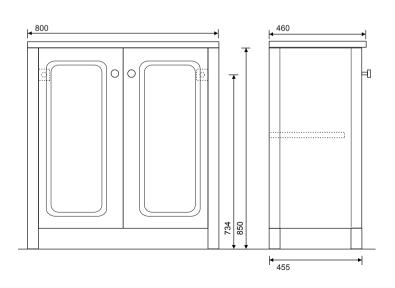

remove any excess water from the product after use

COLOUR/FINISH Chalk White / Stone
MANUFACTURER Sonas Bathrooms

FIXING Floor standing unit, fix to wall fixings provided

APPROVALS CE approved 14688
PRODUCT DIMENSIONS W800 x H850 x D460mm