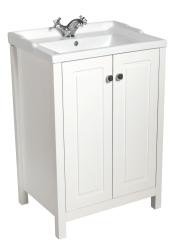

## **KINGSTON 60 WITH VICTORIA BASIN**

| AFFROVED DOMESTIC HOTEL & LEISORE |                                                       |  |
|-----------------------------------|-------------------------------------------------------|--|
| PRODUCT INFORMATION               |                                                       |  |
| KIN60WHVIC                        | Kingston Chalk White 600mm vanity unit with Victoria  |  |
|                                   | basin, 2 door, 1 internal shelf                       |  |
| KIN60STVIC                        | Kingston Stone 600mm vanity unit with Victoria basin, |  |
|                                   | 2 door, 1 internal shelf                              |  |
| FEATURES                          |                                                       |  |
| FEATURES                          | Soft close hinges                                     |  |
|                                   | Metal knob with chrome finish                         |  |
|                                   | Anti-bacterial lacquered coating                      |  |
|                                   |                                                       |  |
| RELATED PRODUCTS                  |                                                       |  |
|                                   | For a full range of Kingston products please refer to |  |
|                                   | www.sonasbathrooms.com                                |  |
| MATERIAL                          | Constructed from 19mm lacquered MDF,                  |  |
|                                   | legs 40mm lacquered MDF                               |  |
| AFTERCARE                         | Always ensure bathroom has sufficient ventilation and |  |
|                                   | remove any excess water from the product after use    |  |
| COLOUR/FINISH                     | Chalk White / Stone                                   |  |
| MANUFACTURER                      | Sonas Bathrooms                                       |  |
| FIXING                            | Floor standing unit, fix to wall fixings provided     |  |
| APPROVALS                         | CE approved 14688                                     |  |
| PRODUCT DIMENSIONS                | W600 x H850 x D460mm                                  |  |
|                                   |                                                       |  |