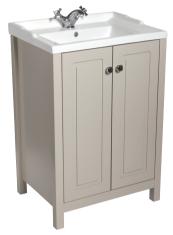

## **KINGSTON 60 WITH VICTORIA BASIN**

| AFFROVED DOMESTIC HOTEL & LEISORE |                                                       |  |
|-----------------------------------|-------------------------------------------------------|--|
| PRODUCT INFORMATION               |                                                       |  |
| KIN60WHVIC                        | Kingston Chalk White 600mm vanity unit with Victoria  |  |
|                                   | basin, 2 door, 1 internal shelf                       |  |
| KIN60STVIC                        | Kingston Stone 600mm vanity unit with Victoria basin, |  |
|                                   | 2 door, 1 internal shelf                              |  |
| FEATURES                          |                                                       |  |
| FEATURES                          | Soft close hinges                                     |  |
|                                   | Metal knob with chrome finish                         |  |
|                                   | Anti-bacterial lacquered coating                      |  |
|                                   |                                                       |  |
| RELATED PRODUCTS                  |                                                       |  |
|                                   | For a full range of Kingston products please refer to |  |
|                                   | www.sonasbathrooms.com                                |  |
| MATERIAL                          | Constructed from 19mm lacquered MDF,                  |  |
|                                   | legs 40mm lacquered MDF                               |  |
| AFTERCARE                         | Always ensure bathroom has sufficient ventilation and |  |
|                                   | remove any excess water from the product after use    |  |
| COLOUR/FINISH                     | Chalk White / Stone                                   |  |
| MANUFACTURER                      | Sonas Bathrooms                                       |  |
| FIXING                            | Floor standing unit, fix to wall fixings provided     |  |
| APPROVALS                         | CE approved 14688                                     |  |
| PRODUCT DIMENSIONS                | W600 x H850 x D460mm                                  |  |
|                                   |                                                       |  |