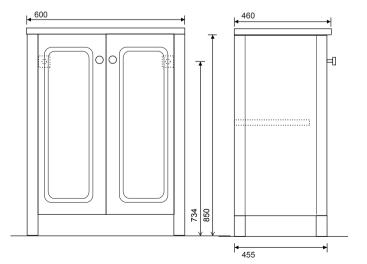

## **KINGSTON 60 WITH VICTORIA BASIN**

| AFFROVED DOMESTIC HOTEL & LEISORE |                                                       |  |
|-----------------------------------|-------------------------------------------------------|--|
| PRODUCT INFORMATION               |                                                       |  |
| KIN60WHVIC                        | Kingston Chalk White 600mm vanity unit with Victoria  |  |
|                                   | basin, 2 door, 1 internal shelf                       |  |
| KIN60STVIC                        | Kingston Stone 600mm vanity unit with Victoria basin, |  |
|                                   | 2 door, 1 internal shelf                              |  |
| FEATURES                          |                                                       |  |
| FEATURES                          | Soft close hinges                                     |  |
|                                   | Metal knob with chrome finish                         |  |
|                                   | Anti-bacterial lacquered coating                      |  |
|                                   |                                                       |  |
| RELATED PRODUCTS                  |                                                       |  |
|                                   | For a full range of Kingston products please refer to |  |
|                                   | www.sonasbathrooms.com                                |  |
| MATERIAL                          | Constructed from 19mm lacquered MDF,                  |  |
|                                   | legs 40mm lacquered MDF                               |  |
| AFTERCARE                         | Always ensure bathroom has sufficient ventilation and |  |
|                                   | remove any excess water from the product after use    |  |
| COLOUR/FINISH                     | Chalk White / Stone                                   |  |
| MANUFACTURER                      | Sonas Bathrooms                                       |  |
| FIXING                            | Floor standing unit, fix to wall fixings provided     |  |
| APPROVALS                         | CE approved 14688                                     |  |
| PRODUCT DIMENSIONS                | W600 x H850 x D460mm                                  |  |
|                                   |                                                       |  |

|     | 0          | 460 |
|-----|------------|-----|
|     | $\bigcirc$ |     |
| 600 |            | _   |