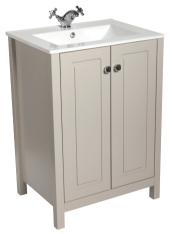

## **KINGSTON 60 WITH TOLEDO BASIN**

| PRODUCT INFORMATION |                                                                                                             |
|---------------------|-------------------------------------------------------------------------------------------------------------|
| KIN60WHTOL          | Kingston Chalk White 600mm vanity unit with Toledo basin, 2 door, 1 internal shelf                          |
| KIN60STTOL          | Kingston Stone 600mm vanity unit with Toledo basin,<br>2 door, 1 internal shelf                             |
| FEATURES            |                                                                                                             |
|                     | Soft close hinges                                                                                           |
|                     | Metal knob with chrome finish                                                                               |
|                     | Anti-bacterial lacquered coating                                                                            |
| RELATED PRODUCTS    |                                                                                                             |
|                     | For a full range of Kingston products please refer to www.sonasbathrooms.com                                |
|                     | www.sonasbatmooms.com                                                                                       |
| MATERIAL            | Constructed from 19mm lacquered MDF,<br>legs 40mm lacquered MDF                                             |
| AFTERCARE           | Always ensure bathroom has sufficient ventilation and<br>remove any excess water from the product after use |
| COLOUR/FINISH       | Chalk White / Stone                                                                                         |
| MANUFACTURER        | Sonas Bathrooms                                                                                             |
| FIXING              | Floor standing unit, fix to wall fixings provided                                                           |
| APPROVALS           | CE approved 14688                                                                                           |
| PRODUCT DIMENSIONS  | W600 x H850 x D460mm                                                                                        |