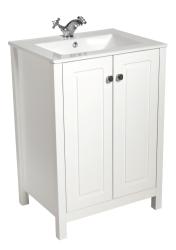

## **KINGSTON 60 WITH TOLEDO BASIN**

| PRODUCT INFORMATION |                                                                                                             |
|---------------------|-------------------------------------------------------------------------------------------------------------|
| KIN60WHTOL          | Kingston Chalk White 600mm vanity unit with Toledo basin, 2 door, 1 internal shelf                          |
| KIN60STTOL          | Kingston Stone 600mm vanity unit with Toledo basin,<br>2 door, 1 internal shelf                             |
| FEATURES            |                                                                                                             |
|                     | Soft close hinges                                                                                           |
|                     | Metal knob with chrome finish                                                                               |
|                     | Anti-bacterial lacquered coating                                                                            |
| RELATED PRODUCTS    |                                                                                                             |
|                     | For a full range of Kingston products please refer to www.sonasbathrooms.com                                |
|                     | www.sonasbatmooms.com                                                                                       |
| MATERIAL            | Constructed from 19mm lacquered MDF,<br>legs 40mm lacquered MDF                                             |
| AFTERCARE           | Always ensure bathroom has sufficient ventilation and<br>remove any excess water from the product after use |
| COLOUR/FINISH       | Chalk White / Stone                                                                                         |
| MANUFACTURER        | Sonas Bathrooms                                                                                             |
| FIXING              | Floor standing unit, fix to wall fixings provided                                                           |
| APPROVALS           | CE approved 14688                                                                                           |
| PRODUCT DIMENSIONS  | W600 x H850 x D460mm                                                                                        |