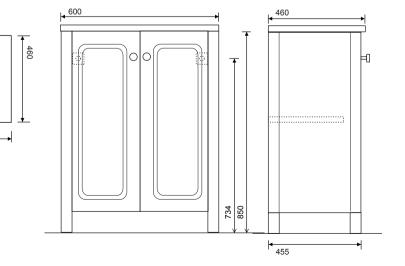

## **KINGSTON 60 WITH TOLEDO BASIN**

| PRODUCT INFORMATION |                                                                                                             |
|---------------------|-------------------------------------------------------------------------------------------------------------|
| KIN60WHTOL          | Kingston Chalk White 600mm vanity unit with Toledo basin, 2 door, 1 internal shelf                          |
| KIN60STTOL          | Kingston Stone 600mm vanity unit with Toledo basin,<br>2 door, 1 internal shelf                             |
| FEATURES            |                                                                                                             |
|                     | Soft close hinges                                                                                           |
|                     | Metal knob with chrome finish                                                                               |
|                     | Anti-bacterial lacquered coating                                                                            |
| RELATED PRODUCTS    |                                                                                                             |
|                     | For a full range of Kingston products please refer to www.sonasbathrooms.com                                |
|                     | www.sonasbatmooms.com                                                                                       |
| MATERIAL            | Constructed from 19mm lacquered MDF,<br>legs 40mm lacquered MDF                                             |
| AFTERCARE           | Always ensure bathroom has sufficient ventilation and<br>remove any excess water from the product after use |
| COLOUR/FINISH       | Chalk White / Stone                                                                                         |
| MANUFACTURER        | Sonas Bathrooms                                                                                             |
| FIXING              | Floor standing unit, fix to wall fixings provided                                                           |
| APPROVALS           | CE approved 14688                                                                                           |
| PRODUCT DIMENSIONS  | W600 x H850 x D460mm                                                                                        |