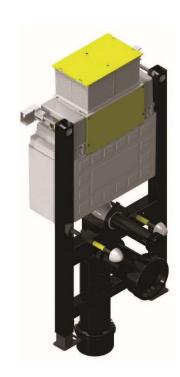

## FASTFIX Frame for Wall Hung WCs

| Includes pan connectors with top and front access, dual flush compact cistern and rectangular or circular flush plate (excluding WC pan) |                                                               |            |                  |            |
|------------------------------------------------------------------------------------------------------------------------------------------|---------------------------------------------------------------|------------|------------------|------------|
| CODE (Circular)                                                                                                                          | Chrome                                                        | TO64113P47 | White            | TO64113P48 |
|                                                                                                                                          | Black                                                         | TO64113P49 | Brushed Gold     | USW0506    |
|                                                                                                                                          | Brushed Nickel                                                | USW0507    |                  |            |
| CODE (Rectangular)                                                                                                                       | Chrome                                                        | TO64113P43 | White            | TO64113P44 |
|                                                                                                                                          | Black                                                         | T064113P45 |                  |            |
| MATERIAL                                                                                                                                 | Frame: Steel                                                  |            | Cistern: Plastic |            |
| FLUSH VOLUME                                                                                                                             | 6/4 or 4/2.6 Litres                                           |            |                  |            |
| STANDARDS                                                                                                                                | EN14055                                                       |            |                  |            |
| FIXINGS                                                                                                                                  | Secure to floor and upright structures using fixings provided |            |                  |            |

**ADDITIONAL INFO** 

**DIMENSIONS** 

**WEIGHT** 

Load capacity 400KG.

W420 x H780-980 x D155-185mm

14.56KG

Suitable for use with stud walls where adequate grounds are provided.

**Brushed Gold** Circular