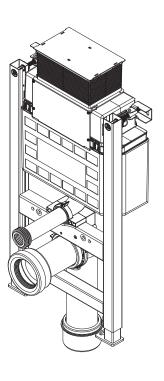

## FASTFIX Frame for Wall Hung WCs

| Includes pan connectors with top and front access, dual flush compact cistern and rectangular or circular flush plate (excluding WC pan) |                                                               |            |                  |            |
|------------------------------------------------------------------------------------------------------------------------------------------|---------------------------------------------------------------|------------|------------------|------------|
| CODE (Circular)                                                                                                                          | Chrome                                                        | TO64113P47 | White            | TO64113P48 |
|                                                                                                                                          | Black                                                         | TO64113P49 | Brushed Gold     | USW0506    |
|                                                                                                                                          | Brushed Nickel                                                | USW0507    |                  |            |
| CODE (Rectangular)                                                                                                                       | Chrome                                                        | TO64113P43 | White            | TO64113P44 |
|                                                                                                                                          | Black                                                         | T064113P45 |                  |            |
| MATERIAL                                                                                                                                 | Frame: Steel                                                  |            | Cistern: Plastic |            |
| FLUSH VOLUME                                                                                                                             | 6/4 or 4/2.6 Litres                                           |            |                  |            |
| STANDARDS                                                                                                                                | EN14055                                                       |            |                  |            |
| FIXINGS                                                                                                                                  | Secure to floor and upright structures using fixings provided |            |                  |            |

**ADDITIONAL INFO** 

**DIMENSIONS** 

**WEIGHT** 

Load capacity 400KG.

W420 x H780-980 x D155-185mm

14.56KG

Suitable for use with stud walls where adequate grounds are provided.

**Brushed Gold** Circular