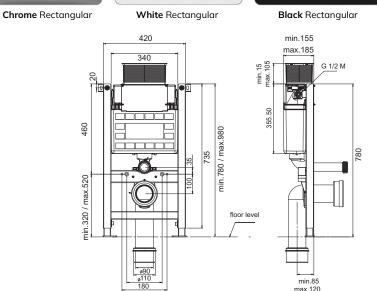

## FASTFIX Frame for Wall Hung WCs

| Includes pan connectors with top and front access, dual flush compact cistern and rectangular or circular flush plate (excluding WC pan) |                                                               |            |                  |            |
|------------------------------------------------------------------------------------------------------------------------------------------|---------------------------------------------------------------|------------|------------------|------------|
| CODE (Circular)                                                                                                                          | Chrome                                                        | TO64113P47 | White            | TO64113P48 |
|                                                                                                                                          | Black                                                         | TO64113P49 | Brushed Gold     | USW0506    |
|                                                                                                                                          | Brushed Nickel                                                | USW0507    |                  |            |
| CODE (Rectangular)                                                                                                                       | Chrome                                                        | TO64113P43 | White            | TO64113P44 |
|                                                                                                                                          | Black                                                         | T064113P45 |                  |            |
| MATERIAL                                                                                                                                 | Frame: Steel                                                  |            | Cistern: Plastic |            |
| FLUSH VOLUME                                                                                                                             | 6/4 or 4/2.6 Litres                                           |            |                  |            |
| STANDARDS                                                                                                                                | EN14055                                                       |            |                  |            |
| FIXINGS                                                                                                                                  | Secure to floor and upright structures using fixings provided |            |                  |            |

**ADDITIONAL INFO** 

**DIMENSIONS** 

**WEIGHT** 

Load capacity 400KG.

W420 x H780-980 x D155-185mm

14.56KG

Suitable for use with stud walls where adequate grounds are provided.

**Brushed Gold** Circular