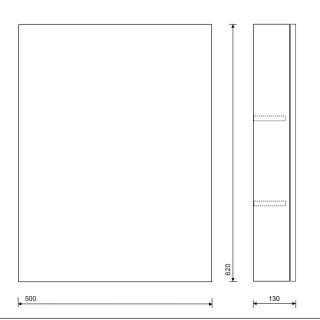

## **PRODUCT INFORMATION**

ELTHMC50

Hampton W500 x H620 x D130mm single door mirror cabinet with 2 internal adjustable shelves Suitable for use with following mirror lights below

## RELATED PRODUCTS

| E26277Cl               | Andrea 284mm mirror light                   |
|------------------------|---------------------------------------------|
| E26088CI               | Angela 300mm mirror light                   |
| E26048CI               | Angela 500mm mirror light                   |
| 25865CI                | Ruth 280mm mirror light                     |
| 25866CI                | Ruth 490mm mirror light                     |
| 26051CI                | Veronica 300mm mirror light                 |
|                        |                                             |
| MATERIAL               | Carcus white laquered melamine with mirror  |
|                        | mounted on melamine board                   |
| FIXING                 | Fix to wall, fixings provided               |
| PRODUCT DIMENSIONS     | W500 x H620 x D130mm                        |
| ADDITIONAL INFORMATION | For a full range of mirrors please refer to |
|                        | www.sonasbathrooms.com                      |
|                        |                                             |

All measurements shown are in millimetres. Drawing sizes are not to scale.