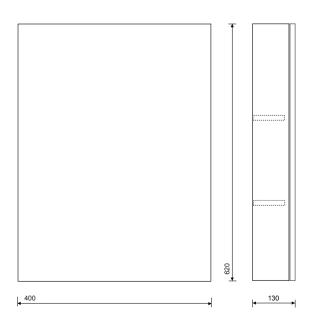

## PRODUCT INFORMATION

ELTHMC40 Hampton W400 x H620 x D130mm single door

mirror cabinet with 2 internal adjustable shelves Suitable for use with following mirror lights below

MATERIAL Carcus white laquered melamine with mirror

mounted on melamine board

FIXING Fix to wall, fixings provided PRODUCT DIMENSIONS W400 x H620 x D130mm

ADDITIONAL INFORMATION For a full range of mirrors please refer to