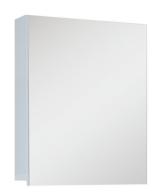

## PRODUCT INFORMATION

ELTHMC40 Hampton W400 x H620 x D130mm single door

mirror cabinet with 2 internal adjustable shelves Suitable for use with following mirror lights below