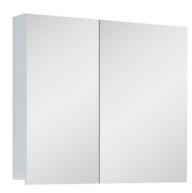

## PRODUCT INFORMATION

ELTHMC60 Hampton W600 x H620 x D130mm two door mirror

cabinet with 2 internal adjustable shelves

Suitable for use with following mirror lights below

MATERIAL Carcus white laquered melamine with mirror

mounted on melamine board

FIXING Fix to wall, fixings provided PRODUCT DIMENSIONS W600 x H620 x D130mm

ADDITIONAL INFORMATION For a full range of mirrors please refer to