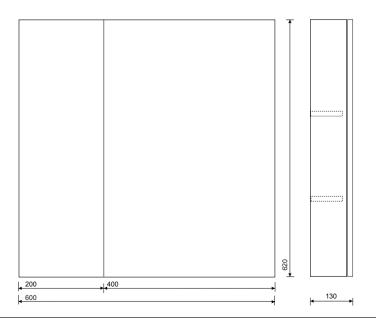

## PRODUCT INFORMATION

ELTHMC60 Hampton W600 x H620 x D130mm two door mirror

cabinet with 2 internal adjustable shelves

Suitable for use with following mirror lights below

MATERIAL Carcus white laquered melamine with mirror

mounted on melamine board

FIXING Fix to wall, fixings provided PRODUCT DIMENSIONS W600 x H620 x D130mm

ADDITIONAL INFORMATION For a full range of mirrors please refer to