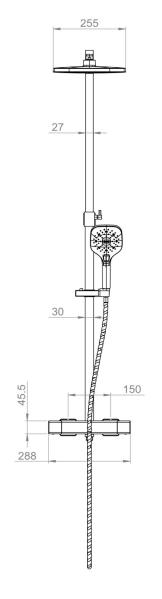

## **ALITA** Rain Square Thermostatic Shower Kit

| CODE       | Chrome USH0153                                                                                                                                                                                                                                                        |  |
|------------|-----------------------------------------------------------------------------------------------------------------------------------------------------------------------------------------------------------------------------------------------------------------------|--|
|            | <ul> <li>Thermostatic Cool Touch<br/>Shower Valve</li> <li>Stainless steel rail</li> <li>1.5m Anti-twist Stainless<br/>Steel Hose</li> <li>Fast fix brackets supplied</li> <li>Stainless steel rail</li> <li>3 Function handset</li> <li>255mm Shower Head</li> </ul> |  |
| MATERIAL   | Brass                                                                                                                                                                                                                                                                 |  |
| FLOW RATE  | Optional 6 L/min flow restrictor included                                                                                                                                                                                                                             |  |
| FIXINGS    | Supplied                                                                                                                                                                                                                                                              |  |
| DIMENSIONS | See Technical drawing                                                                                                                                                                                                                                                 |  |