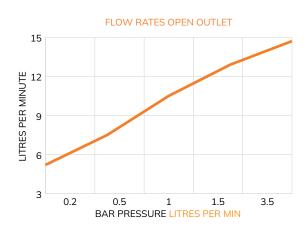

80

255

| Bar | Litres per min |
|-----|----------------|
| 0.2 | 5.21           |
| 0.5 | 7.5            |
| 1   | 10.5           |
| 1.5 | 12.9           |
| 3.5 | 14.7           |