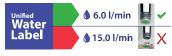

## **ALITA** Rain Square Thermostatic Shower Kit

| CODE       | Chrome USH0153                                                                                                                                                                                                                                                        |  |
|------------|-----------------------------------------------------------------------------------------------------------------------------------------------------------------------------------------------------------------------------------------------------------------------|--|
|            | <ul> <li>Thermostatic Cool Touch<br/>Shower Valve</li> <li>Stainless steel rail</li> <li>1.5m Anti-twist Stainless<br/>Steel Hose</li> <li>Fast fix brackets supplied</li> <li>Stainless steel rail</li> <li>3 Function handset</li> <li>255mm Shower Head</li> </ul> |  |
| MATERIAL   | Brass                                                                                                                                                                                                                                                                 |  |
| FLOW RATE  | Optional 6 L/min flow restrictor included                                                                                                                                                                                                                             |  |
| FIXINGS    | Supplied                                                                                                                                                                                                                                                              |  |
| DIMENSIONS | See Technical drawing                                                                                                                                                                                                                                                 |  |