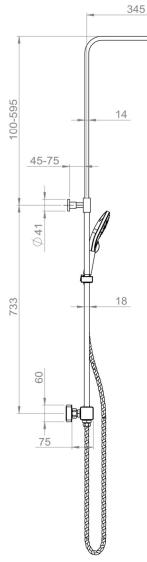

## **ALITA** Rain Square Thermostatic Shower Kit

| CODE       | Chrome USH0153                                                                                                                                                                                                                                                        |  |
|------------|-----------------------------------------------------------------------------------------------------------------------------------------------------------------------------------------------------------------------------------------------------------------------|--|
|            | <ul> <li>Thermostatic Cool Touch<br/>Shower Valve</li> <li>Stainless steel rail</li> <li>1.5m Anti-twist Stainless<br/>Steel Hose</li> <li>Fast fix brackets supplied</li> <li>Stainless steel rail</li> <li>3 Function handset</li> <li>255mm Shower Head</li> </ul> |  |
| MATERIAL   | Brass                                                                                                                                                                                                                                                                 |  |
| FLOW RATE  | Optional 6 L/min flow restrictor included                                                                                                                                                                                                                             |  |
| FIXINGS    | Supplied                                                                                                                                                                                                                                                              |  |
| DIMENSIONS | See Technical drawing                                                                                                                                                                                                                                                 |  |