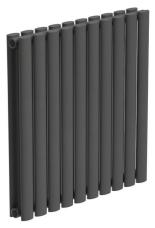

## AMURA 600 Double Panel

| CODE                                                                        | Anthracite 🔵 ADPH60AT                                      |
|-----------------------------------------------------------------------------|------------------------------------------------------------|
|                                                                             | Black ADPH60BK                                             |
| <ul><li>BTU 2766</li><li>Pipe centre 670</li><li>Wall to centre v</li></ul> | 11600 14/600                                               |
| MATERIAL                                                                    | Steel                                                      |
| FIXING                                                                      | Fix to wall brackets supplied<br>Measurement accuracy ±5mm |
| STANDARDS                                                                   | EN442-1, DOP-SON-006/19                                    |
| DIMENSIONS                                                                  | See technical drawing below                                |
|                                                                             |                                                            |