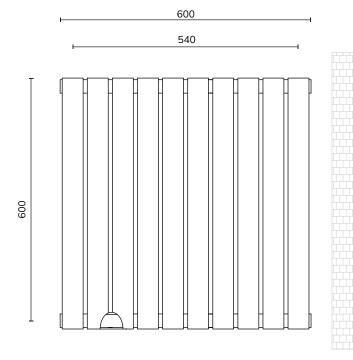

## AMURA 600 Double Panel

| CODE                                                                        | Anthracite 🔵 ADPH60AT                                      |
|-----------------------------------------------------------------------------|------------------------------------------------------------|
|                                                                             | Black ADPH60BK                                             |
| <ul><li>BTU 2766</li><li>Pipe centre 670</li><li>Wall to centre v</li></ul> | 11600 14/600                                               |
| MATERIAL                                                                    | Steel                                                      |
| FIXING                                                                      | Fix to wall brackets supplied<br>Measurement accuracy ±5mm |
| STANDARDS                                                                   | EN442-1, DOP-SON-006/19                                    |
| DIMENSIONS                                                                  | See technical drawing below                                |
|                                                                             |                                                            |