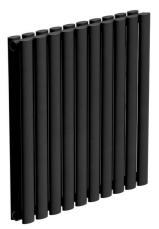

## AMURA 600 Double Panel

| CODE                                                                        | Anthracite 🔵 ADPH60AT                                      |
|-----------------------------------------------------------------------------|------------------------------------------------------------|
|                                                                             | Black ADPH60BK                                             |
| <ul><li>BTU 2766</li><li>Pipe centre 670</li><li>Wall to centre v</li></ul> | 11600 14/600                                               |
| MATERIAL                                                                    | Steel                                                      |
| FIXING                                                                      | Fix to wall brackets supplied<br>Measurement accuracy ±5mm |
| STANDARDS                                                                   | EN442-1, DOP-SON-006/19                                    |
| DIMENSIONS                                                                  | See technical drawing below                                |
|                                                                             |                                                            |