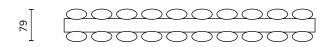

## AMURA 600 Double Panel

| CODE                                                                        | Anthracite 🔵 ADPH60AT                                      |
|-----------------------------------------------------------------------------|------------------------------------------------------------|
|                                                                             | Black ADPH60BK                                             |
| <ul><li>BTU 2766</li><li>Pipe centre 670</li><li>Wall to centre v</li></ul> | 11600 14/600                                               |
| MATERIAL                                                                    | Steel                                                      |
| FIXING                                                                      | Fix to wall brackets supplied<br>Measurement accuracy ±5mm |
| STANDARDS                                                                   | EN442-1, DOP-SON-006/19                                    |
| DIMENSIONS                                                                  | See technical drawing below                                |
|                                                                             |                                                            |