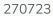

## **AMURA** 480 Single Panel

**STANDARDS** 

**DIMENSIONS** 

| CODE                                                                                  | Anthracite                                               | ASPV1848AT                                                                              |
|---------------------------------------------------------------------------------------|----------------------------------------------------------|-----------------------------------------------------------------------------------------|
|                                                                                       | Black                                                    | ASPV1848BK                                                                              |
|                                                                                       | White                                                    | ASPV1848WH                                                                              |
| <ul><li>BTU3234</li><li>Pipe centre 550mm</li><li>Wall to centre valve 50mm</li></ul> |                                                          | <ul> <li>Suitable for sealed and open vented systems</li> <li>H1800 x W480mm</li> </ul> |
| MATERIAL                                                                              | Steel                                                    |                                                                                         |
| FIXING                                                                                | Fix to wall brackets supplied  Measurement accuracy ±5mm |                                                                                         |
|                                                                                       |                                                          |                                                                                         |