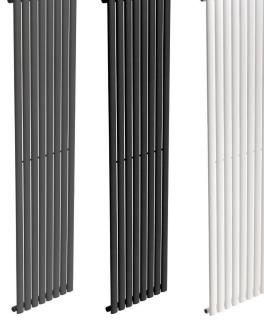

## **AMURA** 480 Single Panel

**STANDARDS** 

**DIMENSIONS** 

| CODE                                                                                  | Anthracite                                               | ASPV1848AT                                                                              |
|---------------------------------------------------------------------------------------|----------------------------------------------------------|-----------------------------------------------------------------------------------------|
|                                                                                       | Black                                                    | ASPV1848BK                                                                              |
|                                                                                       | White                                                    | ASPV1848WH                                                                              |
| <ul><li>BTU3234</li><li>Pipe centre 550mm</li><li>Wall to centre valve 50mm</li></ul> |                                                          | <ul> <li>Suitable for sealed and open vented systems</li> <li>H1800 x W480mm</li> </ul> |
| MATERIAL                                                                              | Steel                                                    |                                                                                         |
| FIXING                                                                                | Fix to wall brackets supplied  Measurement accuracy ±5mm |                                                                                         |
|                                                                                       |                                                          |                                                                                         |

EN442-1, DOP-SON-006/19

See technical drawing below