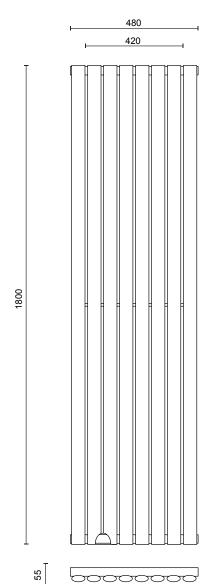

## **AMURA** 480 Single Panel

**STANDARDS** 

**DIMENSIONS** 

| CODE                                                                                  | Anthracite                                               | ASPV1848AT                                                                              |
|---------------------------------------------------------------------------------------|----------------------------------------------------------|-----------------------------------------------------------------------------------------|
|                                                                                       | Black                                                    | ASPV1848BK                                                                              |
|                                                                                       | White                                                    | ASPV1848WH                                                                              |
| <ul><li>BTU3234</li><li>Pipe centre 550mm</li><li>Wall to centre valve 50mm</li></ul> |                                                          | <ul> <li>Suitable for sealed and open vented systems</li> <li>H1800 x W480mm</li> </ul> |
| MATERIAL                                                                              | Steel                                                    |                                                                                         |
| FIXING                                                                                | Fix to wall brackets supplied  Measurement accuracy ±5mm |                                                                                         |
|                                                                                       |                                                          |                                                                                         |

EN442-1, DOP-SON-006/19

See technical drawing below