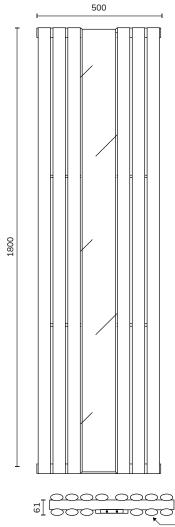

|            | ,                           |
|------------|-----------------------------|
| STANDARDS  | EN442-1, DOP-SON-006/19     |
| DIMENSIONS | See technical drawing below |

14 Pipes

All measurements shown are in millimetres. Drawing sizes are not to scale. Measurement accuracy ±5mm. SONAS Bathrooms reserves the right to make changes and/or modifications to products and specifications without prior notice.