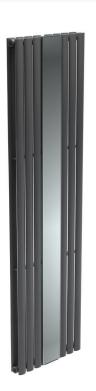

## AMURA Double Panel with Mirror

| CODE                                                                     | ADPM1850AT                                                 |
|--------------------------------------------------------------------------|------------------------------------------------------------|
| <ul><li>BTU 5573</li><li>Pipe centre 57</li><li>Wall to centre</li></ul> |                                                            |
|                                                                          |                                                            |
| MATERIAL                                                                 | Steel                                                      |
| COLOUR                                                                   | Anthracite                                                 |
| FIXING                                                                   | Fix to wall brackets supplied<br>Measurement accuracy ±5mm |