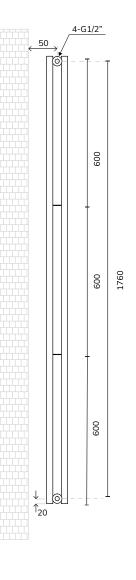

## AMURA Double Panel with Mirror

| CODE                                                                     | ADPM1850AT                                                 |
|--------------------------------------------------------------------------|------------------------------------------------------------|
| <ul><li>BTU 5573</li><li>Pipe centre 57</li><li>Wall to centre</li></ul> |                                                            |
|                                                                          |                                                            |
| MATERIAL                                                                 | Steel                                                      |
| COLOUR                                                                   | Anthracite                                                 |
| FIXING                                                                   | Fix to wall brackets supplied<br>Measurement accuracy ±5mm |

|            | ,                           |
|------------|-----------------------------|
| STANDARDS  | EN442-1, DOP-SON-006/19     |
| DIMENSIONS | See technical drawing below |

14 Pipes

All measurements shown are in millimetres. Drawing sizes are not to scale. Measurement accuracy ±5mm. SONAS Bathrooms reserves the right to make changes and/or modifications to products and specifications without prior notice.