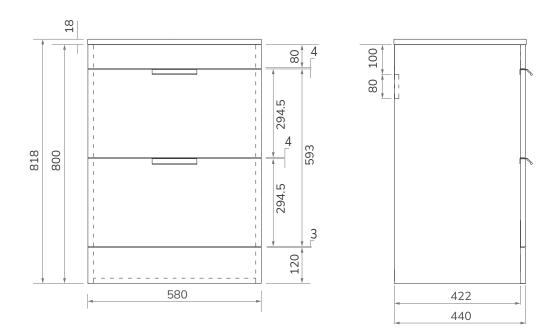

All measurements shown are in millimetres. Drawing sizes are not to scale. Measurement accuracy ±5mm. SONAS Bathrooms reserves the right to make changes and/or modifications to products and specifications without prior notice.