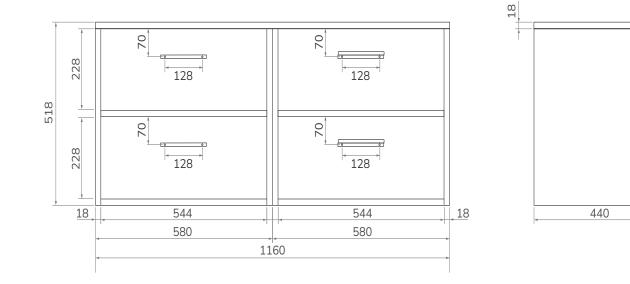

## FINLAND 120cm Countertop

Four Drawer Wall Hung Vanity Unit

Soft close mechanism

| MATERIAL  | Fascia, Drawer Fronts, Top, Bottom & Side Panels<br>are constructed using 18mm MDF PU Lacquered<br>Finish, Soft Close, Quick Release Metal Drawers –<br>adjustable +/- 5mm |
|-----------|----------------------------------------------------------------------------------------------------------------------------------------------------------------------------|
| WEIGHT    | 62.3Kg                                                                                                                                                                     |
| FIXINGS   | Metal Hangers - Fixing kit supplied                                                                                                                                        |
| STANDARDS | FSC Certified                                                                                                                                                              |

All measurements shown are in millimetres. Drawing sizes are not to scale. Measurement accuracy ±5mm. SONAS Bathrooms reserves the right to make changes and/or modifications to products and specifications without prior notice.